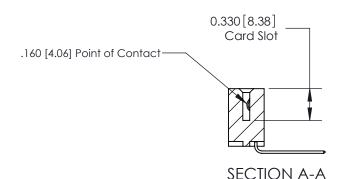

ISSUE NUMBER

ORIGINAL

837/887 Series High Temp Card Edge Connector Part Number: 887-017-559-612

YOUR CONNECTION TO QUALITY & SERVICE

**EDAC INC** TORONTO, ONTARIO CANADA

THESE DRAWINGS AND SPECIFICATIONS ARE THE PROPERTY OF EDAC INC.,AND SHALL NOT BE REPRODUCED, OR COPIED OR USED AS THE BASIS FOR THE MANUFACTURE OR SALE OF APPARATUS WITHOUT WRITTEN PERMISSION.

DRAWN: J.LEE DATE: OCT. 06/09 CHECKED: DATE: OF 2 SCALE: NTS SHEET 1 DRAWING NUMBER **ISSUE** 837 Assembly

837 ENG MASTER

ACAD REFERENCE NO.

**See Accompanying Pages for:** 

**Contact Bend Details** 

ISSUE NUMBER