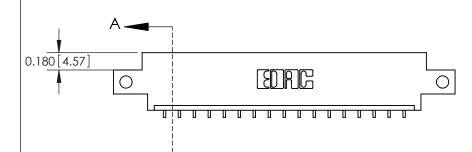

ISSUE NUMBER

ORIGINAL

837/887 Series High Temp Card Edge Connector Part Number: 887-017-559-612

YOUR CONNECTION TO QUALITY & SERVICE

**EDAC INC** TORONTO, ONTARIO CANADA

THESE DRAWINGS AND SPECIFICATIONS ARE THE PROPERTY OF EDAC INC.,AND SHALL NOT BE REPRODUCED, OR COPIED OR USED AS THE BASIS FOR THE MANUFACTURE OR SALE OF APPARATUS WITHOUT WRITTEN PERMISSION.

DRAWN: J.LEE DATE: OCT. 06/09 CHECKED: DATE: OF 2 SCALE: NTS SHEET 1 DRAWING NUMBER **ISSUE** 837 Assembly

837 ENG MASTER

ACAD REFERENCE NO.

**See Accompanying Pages for:** 

**Contact Bend Details** 

ISSUE NUMBER