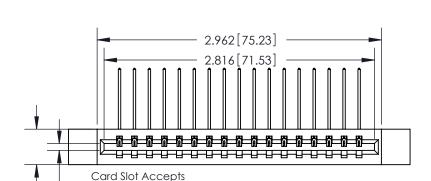

ISSUE NUMBER

ORIGINAL

837/887 Series High Temp Card Edge Connector Part Number: 887-017-559-612

YOUR CONNECTION TO QUALITY & SERVICE

**EDAC INC** TORONTO, ONTARIO CANADA

THESE DRAWINGS AND SPECIFICATIONS ARE THE PROPERTY OF EDAC INC.,AND SHALL NOT BE REPRODUCED, OR COPIED OR USED AS THE BASIS FOR THE MANUFACTURE OR SALE OF APPARATUS WITHOUT WRITTEN PERMISSION.

DRAWN: J.LEE DATE: OCT. 06/09 CHECKED: DATE: OF 2 SCALE: NTS SHEET 1 DRAWING NUMBER **ISSUE** 837 Assembly

837 ENG MASTER

ACAD REFERENCE NO.

**See Accompanying Pages for:** 

**Contact Bend Details** 

ISSUE NUMBER