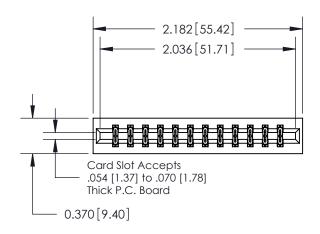

## **Contact Detail**

556-Extender Board Bend (Code 520 Contacts)

.156 [3.96] Contact Spacing x .200 [5.08] Row Spacing

THIS IS A C.A.D. GENERATED DRAWING DO NOT MAKE MANUAL REVISIONS TO MASTER.

ISSUE NUMBER