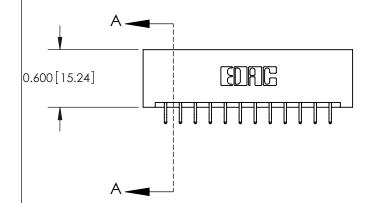

## **Contact Detail**

556-Extender Board Bend (Code 520 Contacts)

.156 [3.96] Contact Spacing x .200 [5.08] Row Spacing

THIS IS A C.A.D. GENERATED DRAWING DO NOT MAKE MANUAL REVISIONS TO MASTER.

ISSUE NUMBER