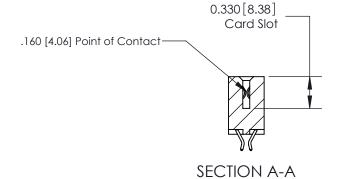

## **Contact Detail**

556-Extender Board Bend (Code 520 Contacts)

.156 [3.96] Contact Spacing x .200 [5.08] Row Spacing

THIS IS A C.A.D. GENERATED DRAWING DO NOT MAKE MANUAL REVISIONS TO MASTER.

ISSUE NUMBER