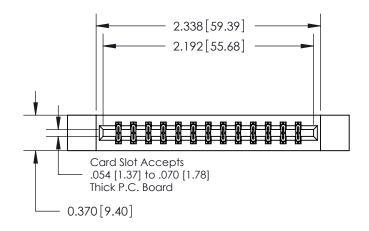

## **Contact Detail**

520-P.C. Tail .030x.018(0.76x0.46) - Tail LG=.175(4.45) .156 [3.96] Contact Spacing x .200 [5.08] Row Spacing

THIS IS A C.A.D. GENERATED DRAWING DO NOT MAKE MANUAL REVISIONS TO MASTER.