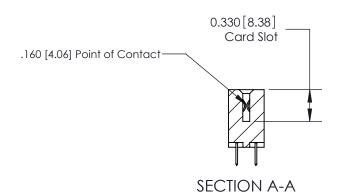

## **Contact Detail**

520-P.C. Tail .030x.018(0.76x0.46) - Tail LG=.175(4.45) .156 [3.96] Contact Spacing x .200 [5.08] Row Spacing

THIS IS A C.A.D. GENERATED DRAWING DO NOT MAKE MANUAL REVISIONS TO MASTER.