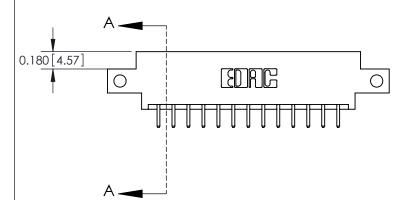

**Mounting Option** 

12-.128 (3.25) Dia. Side Mounting Holes

## **Contact Detail**

520-P.C. Tail .030x.018(0.76x0.46) - Tail LG=.175(4.45) .156 [3.96] Contact Spacing x .200 [5.08] Row Spacing





THIS IS A C.A.D. GENERATED DRAWING DO NOT MAKE MANUAL REVISIONS TO MASTER.



ISSUE NUMBER ORIGINAL



**See Accompanying Pages for:** 

**Contact Bend Details** 

837/887 Series High Temp Card Edge Connector Part Number: 887-026-520-812

YOUR CONNECTION TO QUALITY & SERVICE

**EDAC INC** TORONTO, ONTARIO CANADA

THESE DRAWINGS AND SPECIFICATIONS ARE THE PROPERTY OF EDAC INC.,AND SHALL NOT BE REPRODUCED, OR COPIED OR USED AS THE BASIS FOR THE MANUFACTURE OR SALE OF APPARATUS WITHOUT WRITTEN PERMISSION.

| ACAD REFERENCE NO. | 837 ENG MASTER   |  |  |
|--------------------|------------------|--|--|
| DRAWN: J.LEE       | DATE: OCT. 06/09 |  |  |
| CHECKED:           | DATE:            |  |  |
| SCALE: NTS         | SHEET 1 OF 2     |  |  |
| DRAWING NUMBER     | ISSUE            |  |  |
|