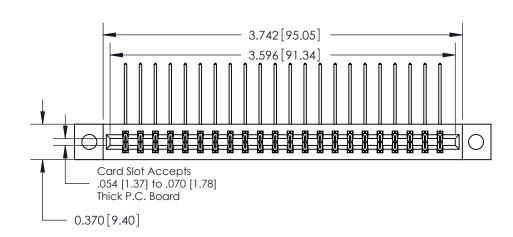

**Mounting Option** 

04-.156 (3.96) Dia. Mounting Holes

**See Accompanying Pages for:** 

**Contact Bend Details** 

837/887 Series High Temp Card Edge Connector Part Number: 887-044-558-204

**EDAC INC** TORONTO, ONTARIO CANADA

THESE DRAWINGS AND SPECIFICATIONS ARE THE PROPERTY OF EDAC INC.,AND SHALL NOT BE REPRODUCED, OR COPIED OR USED AS THE BASIS FOR THE MANUFACTURE OR SALE OF APPARATUS WITHOUT WRITTEN PERMISSION.

| ACAD REFERENCE NO. | 837 ENG MASTER   |  |  |
|--------------------|------------------|--|--|
| DRAWN: J.LEE       | DATE: OCT. 06/09 |  |  |
| CHECKED:           | DATE:            |  |  |
| SCALE: NTS         | SHEET 1 OF 2     |  |  |
| DRAWING NUMBER     | ISSUE            |  |  |
| 837 Assembly       | 1                |  |  |