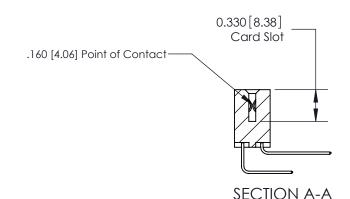

## **Contact Detail**

558-90 Degree Bend (Code 541 Contacts)

.156 [3.96] Contact Spacing x .200 [5.08] Row Spacing

THIS IS A C.A.D. GENERATED DRAWING DO NOT MAKE MANUAL REVISIONS TO MASTER.

ISSUE NUMBER

ORIGINAL

ISSUE NUMBER

ORIGINAL

1

|                     | 837/887 Series High Temp Card Edge Connector |                                                                                                                                                              | ACAD REFERENCE | NO. 837 EN       | 837 ENG MASTER |  |
|---------------------|----------------------------------------------|--------------------------------------------------------------------------------------------------------------------------------------------------------------|----------------|------------------|----------------|--|
| Contact Bend Detail |                                              | DRAWN: J.LEE                                                                                                                                                 | DATE: OC       | DATE: OCT. 06/09 |                |  |
|                     | Confact Bend Defail                          |                                                                                                                                                              | CHECKED:       | DATE:            |                |  |
|                     | EDAC INC THE                                 | TORONTO, ONTARIO CANADA  ARE THE PROPERTY OF EDAC INC., AND SHALL NOT BE REPRODUCED, OR COPIED OR USED AS THE BASIS FOR THE MANUFACTURE OR SALE OF APPARATUS | SCALE: NTS     | SHEET            | 2 <b>OF</b> 2  |  |
|                     | TORONTO, ONTARIO                             |                                                                                                                                                              | DRAWING NUMBER |                  | ISSUE          |  |
|                     | YOUR CONNECTION TO QUALITY & SERVICE         |                                                                                                                                                              | 837 Assembly   |                  | 1              |  |