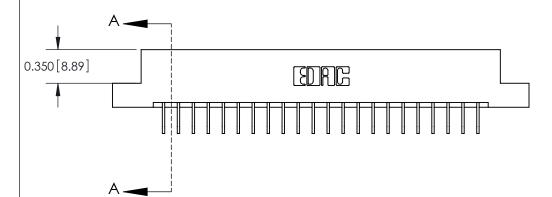

**See Accompanying Pages for:** 

**Contact Bend Details** 

837/887 Series High Temp Card Edge Connector Part Number: 887-044-558-204

**EDAC INC** TORONTO, ONTARIO CANADA

THESE DRAWINGS AND SPECIFICATIONS ARE THE PROPERTY OF EDAC INC.,AND SHALL NOT BE REPRODUCED, OR COPIED OR USED AS THE BASIS FOR THE MANUFACTURE OR SALE OF APPARATUS WITHOUT WRITTEN PERMISSION.

| ACAD REFERENCE NO. | 837 ENG MASTER   |  |  |
|--------------------|------------------|--|--|
| DRAWN: J.LEE       | DATE: OCT. 06/09 |  |  |
| CHECKED:           | DATE:            |  |  |
| SCALE: NTS         | SHEET 1 OF 2     |  |  |
| DRAWING NUMBER     | ISSUE            |  |  |
| 837 Assembly       | 1                |  |  |