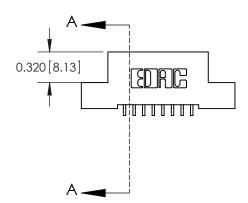

ORIGINAL (1)

| 842/892 Series High Temp Card Edge Connector<br>Contact Bend Detail |                                                                                                 | ACAD REFERENCE NO. 842 ENG MASTER |             |                  |        |
|---------------------------------------------------------------------|-------------------------------------------------------------------------------------------------|-----------------------------------|-------------|------------------|--------|
|                                                                     |                                                                                                 | DRAWN:                            | J.LEE       | DATE: OCT. 06/09 |        |
|                                                                     |                                                                                                 | CHECKED:                          |             | DATE:            |        |
| EDAC INC                                                            | THESE DRAWINGS AND SPECIFICATIONS ARE THE PROPERTY OF EDAC INCAND                               | SCALE:                            | NTS         | SHEET :          | 2 OF 3 |
| TORONTO, ONTARIO                                                    | SHALL NOT BE REPRODUCED,OR COPIED OR USED AS THE BASIS FOR THE MANUFACTURE OR SALE OF APPARATUS | DRAWING                           | NUMBER      |                  | ISSUE  |
| YOUR CONNECTION TO QUALITY & SERVICE                                |                                                                                                 | 8                                 | 42 Assembly |                  | 1      |