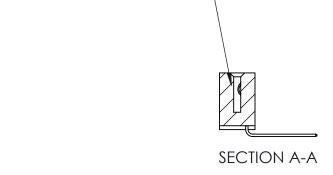

ORIGINAL (1)

| 842/892 Series High Temp Card Edge Connector<br>Contact Bend Detail |                                                                                                 | ACAD REFERENCE NO. 842 ENG MASTER |             |                  |        |
|---------------------------------------------------------------------|-------------------------------------------------------------------------------------------------|-----------------------------------|-------------|------------------|--------|
|                                                                     |                                                                                                 | DRAWN:                            | J.LEE       | DATE: OCT. 06/09 |        |
|                                                                     |                                                                                                 | CHECKED:                          |             | DATE:            |        |
| EDAC INC                                                            | THESE DRAWINGS AND SPECIFICATIONS ARE THE PROPERTY OF EDAC INCAND                               | SCALE:                            | NTS         | SHEET :          | 2 OF 3 |
| TORONTO, ONTARIO                                                    | SHALL NOT BE REPRODUCED,OR COPIED OR USED AS THE BASIS FOR THE MANUFACTURE OR SALE OF APPARATUS | DRAWING                           | NUMBER      |                  | ISSUE  |
| YOUR CONNECTION TO QUALITY & SERVICE                                |                                                                                                 | 8                                 | 42 Assembly |                  | 1      |