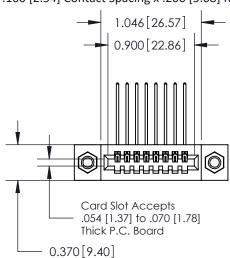

## **Contact Detail**

559-90 Degree Bend (Code 541 Contacts)

.100 [2.54] Contact Spacing x .200 [5.08] Row Spacing

**See Accompanying Pages for:** 

- **Contact Bend Details**
- **Mounting Options**

.240 [6.10] Point of Contact-

842/892 Series High Temp Card Edge Connector Part Number: 892-008-559-107

YOUR CONNECTION TO QUALITY & SERVICE

842 ENG MASTER J.LEE DATE: OCT. 06/09 SHEET 1 OF 3 NTS

842 Assembly

THIS IS A C.A.D. GENERATED DRAWING DO NOT MAKE MANUAL REVISIONS TO MASTER