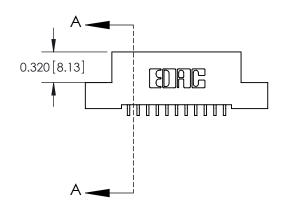

**Mounting Option** 

02-.128 (3.25) Wide Mounting Slots

## **Contact Detail**

559-90 Degree Bend (Code 541 Contacts)

.100 [2.54] Contact Spacing x .200 [5.08] Row Spacing





**See Accompanying Pages for:** 

- **Contact Bend Details**
- **Mounting Options**



.240 [6.10] Point of Contact-

842/892 Series High Temp Card Edge Connector Part Number: 892-011-559-102



|   | ACAD REFERENCE NO. 842 ENG MASTE |                  |  |
|---|----------------------------------|------------------|--|
|   | DRAWN: J.LEE                     | DATE: OCT. 06/09 |  |
|   | CHECKED:                         | DATE:            |  |
|   | SCALE: NTS                       | SHEET 1 OF 3     |  |
| ) | DRAWING NUMBER                   | ISSUE            |  |

842 Assembly

SECTION A-A

THIS IS A C.A.D. GENERATED DRAWING DO NOT MAKE MANUAL REVISIONS TO MASTER

ORIGINAL (1)



| 842/892 Series High Temp C | ACAD REFERENCE NO. 842 ENG MASTER