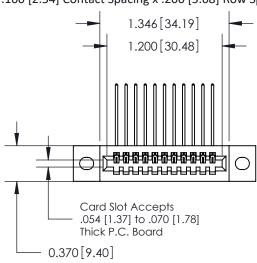

## **Contact Detail**

559-90 Degree Bend (Code 541 Contacts)

.100 [2.54] Contact Spacing x .200 [5.08] Row Spacing

**See Accompanying Pages for:** 

- **Contact Bend Details**
- **Mounting Options**

.240 [6.10] Point of Contact-