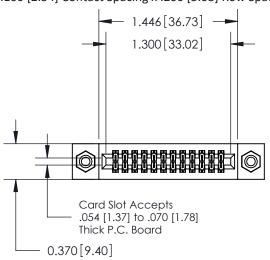

842/892 Series High Temp Card Edge Connector Part Number: 892-024-560-208

YOUR CONNECTION TO QUALITY & SERVICE

CANADA

842 ENG MASTER J.LEE DATE: OCT. 06/09 SHEET 1 OF 3 NTS

842 Assembly

THIS IS A C.A.D. GENERATED DRAWING DO NOT MAKE MANUAL REVISIONS TO MASTER