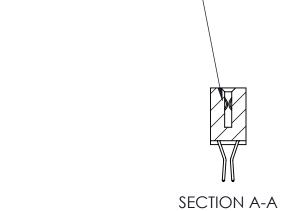

## **Contact Detail**

560-Extender Board Bend (Code 523 Contacts)

.100 [2.54] Contact Spacing x .200 [5.08] Row Spacing

**See Accompanying Pages for:** 

- **Contact Bend Details**
- **Mounting Options**

.240 [6.10] Point of Contact-

ORIGINAL (1)

| 842/892 Series High Temp Card Edge Connector<br>Contact Bend Detail |                                                                                                 | ACAD REFERENCE NO. 842 ENG MASTER |             |                  |        |
|---------------------------------------------------------------------|-------------------------------------------------------------------------------------------------|-----------------------------------|-------------|------------------|--------|
|                                                                     |                                                                                                 | DRAWN:                            | J.LEE       | DATE: OCT. 06/09 |        |
|                                                                     |                                                                                                 | CHECKED:                          |             | DATE:            |        |
| EDAC INC                                                            | THESE DRAWINGS AND SPECIFICATIONS ARE THE PROPERTY OF EDAC INCAND                               | SCALE:                            | NTS         | SHEET :          | 2 OF 3 |
| TORONTO, ONTARIO                                                    | SHALL NOT BE REPRODUCED,OR COPIED OR USED AS THE BASIS FOR THE MANUFACTURE OR SALE OF APPARATUS | DRAWING                           | NUMBER      |                  | ISSUE  |
| YOUR CONNECTION TO QUALITY & SERVICE                                |                                                                                                 | 8                                 | 42 Assembly |                  | 1      |