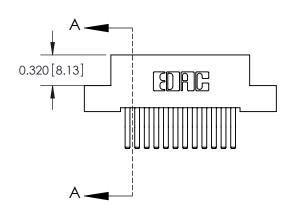

## **Contact Detail**

560-Extender Board Bend (Code 523 Contacts)

.100 [2.54] Contact Spacing x .200 [5.08] Row Spacing

**See Accompanying Pages for:** 

- **Contact Bend Details**
- **Mounting Options**

.240 [6.10] Point of Contact-