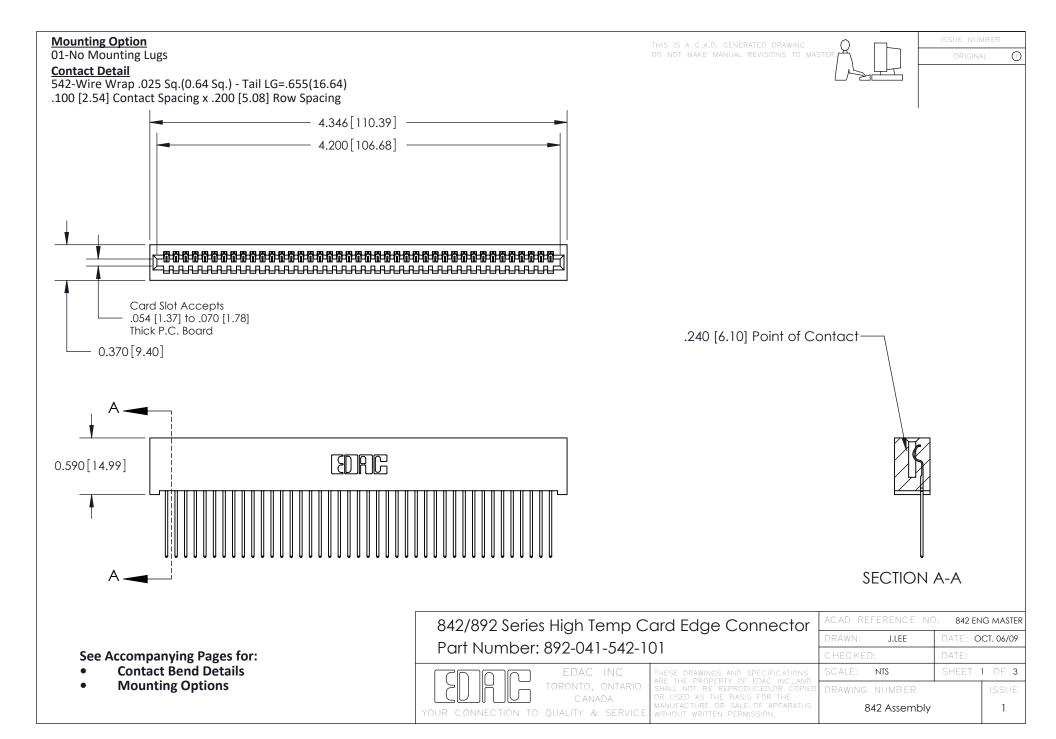

THIS IS A C.A.D. GENERATED DRAWING DO NOT MAKE MANUAL REVISIONS TO MASTER

ORIGINAL (1)



| 842/892 Series High Temp Card Edge Connector<br>Contact Bend Detail |                                                                                                 | ACAD REFERENCE NO. 842 ENG MASTER |             |                  |        |
|---------------------------------------------------------------------|-------------------------------------------------------------------------------------------------|-----------------------------------|-------------|------------------|--------|
|                                                                     |                                                                                                 | DRAWN:                            | J.LEE