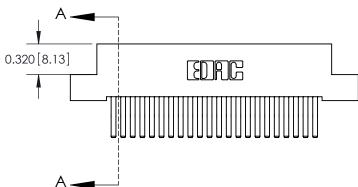

**Mounting Option** 07-M3-0.5 Metric Threaded Inserts **Contact Detail** 560-Extender Board Bend (Code 523 Contacts) .100 [2.54] Contact Spacing x .200 [5.08] Row Spacing - 2.446[62.13] -2.300 [58.42] Card Slot Accepts .054 [1.37] to .070 [1.78] Thick P.C. Board 0.370 [9.40]

## **See Accompanying Pages for:**

- **Contact Bend Details**
- **Mounting Options**

842/892 Series High Temp Card Edge Connector Part Number: 892-044-560-207

| ACAD REFERENCE NO. 842 ENG MASTE |                  |  |
|----------------------------------|------------------|--|
| DRAWN: J.LEE                     | DATE: OCT. 06/09 |  |
| CHECKED:                         | DATE:            |  |
| SCALE: NTS                       | SHEET 1 OF 3     |  |
| DRAWING NUMBER                   | ISSUE            |  |