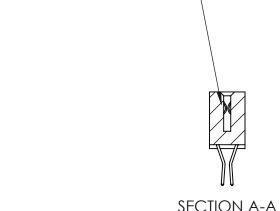

.240 [6.10] Point of Contact-

842 Assembly

THIS IS A C.A.D. GENERATED DRAWING DO NOT MAKE MANUAL REVISIONS TO MASTER

ORIGINAL (1)

| 842/892 Series High Temp Card Edge Connector<br>Contact Bend Detail           |                                                                                                         | ACAD REFERENCE NO. 842 ENG MASTER |             |                  |       |
|-------------------------------------------------------------------------------|---------------------------------------------------------------------------------------------------------|-----------------------------------|-------------|------------------|-------|
|                                                                               |                                                                                                         | DRAWN:                            | J.LEE       | DATE: OCT. 06/09 |       |
|                                                                               |                                                                                                         | CHECKED:                          |             | DATE:            |       |
| EDAC INC THESE DRAWINGS AND SPECIFICATIONS ARE THE PROPERTY OF EDAC INC., AND | SCALE:                                                                                                  | NTS                               | SHEET :     | 2 OF 3           |       |
| TORONTO, ONTARIO                                                              | NIARIO SHALL NOT BE REPRODUCED, OR COPIED OR USED AS THE BASIS FOR THE MANUFACTURE OR SALE OF APPARATUS |                                   | NUMBER      |                  | ISSUE |
| YOUR CONNECTION TO QUALITY & SERVICE                                          |                                                                                                         |                                   | 42 Assembly |                  | 1     |