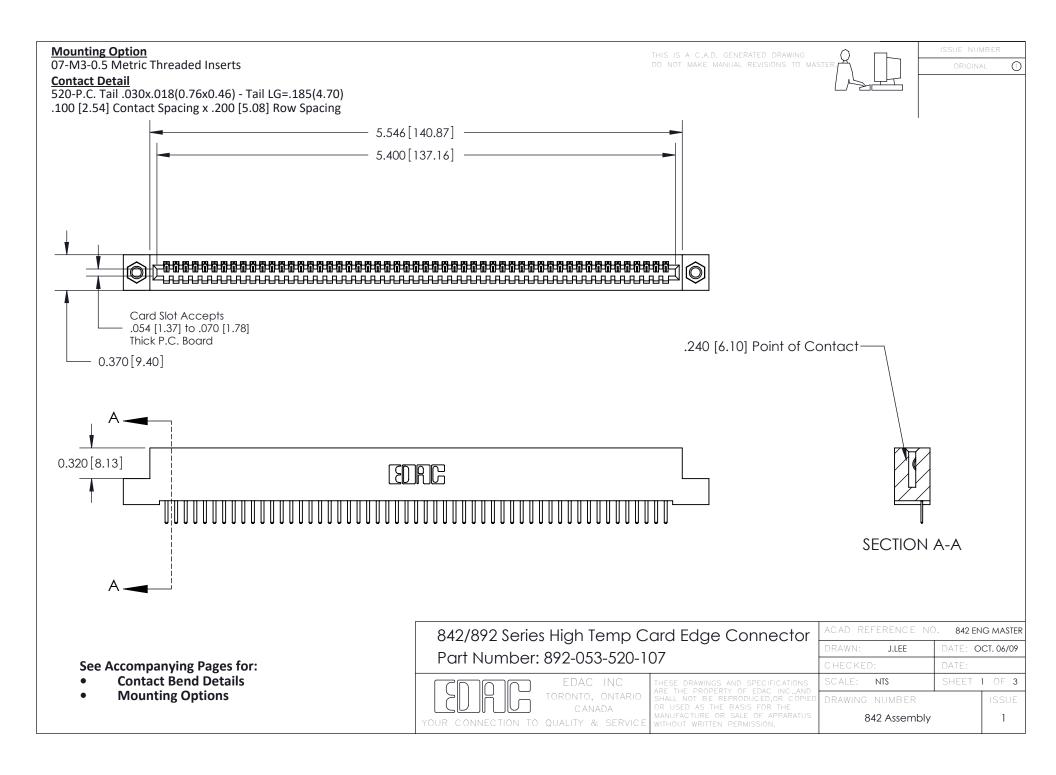

THIS IS A C.A.D. GENERATED DRAWING DO NOT MAKE MANUAL REVISIONS TO MASTER

ORIGINAL (1)



| 842/892 Series High Temp Card Edge Connector<br>Contact Bend Detail |                                                                                                 | ACAD REFERENCE NO. 842 ENG MASTER |             |                  |        |
|---------------------------------------------------------------------|-------------------------------------------------------------------------------------------------|-----------------------------------|-------------|------------------|--------|
|                                                                     |                                                                                                 | DRAWN:                            | J.LEE