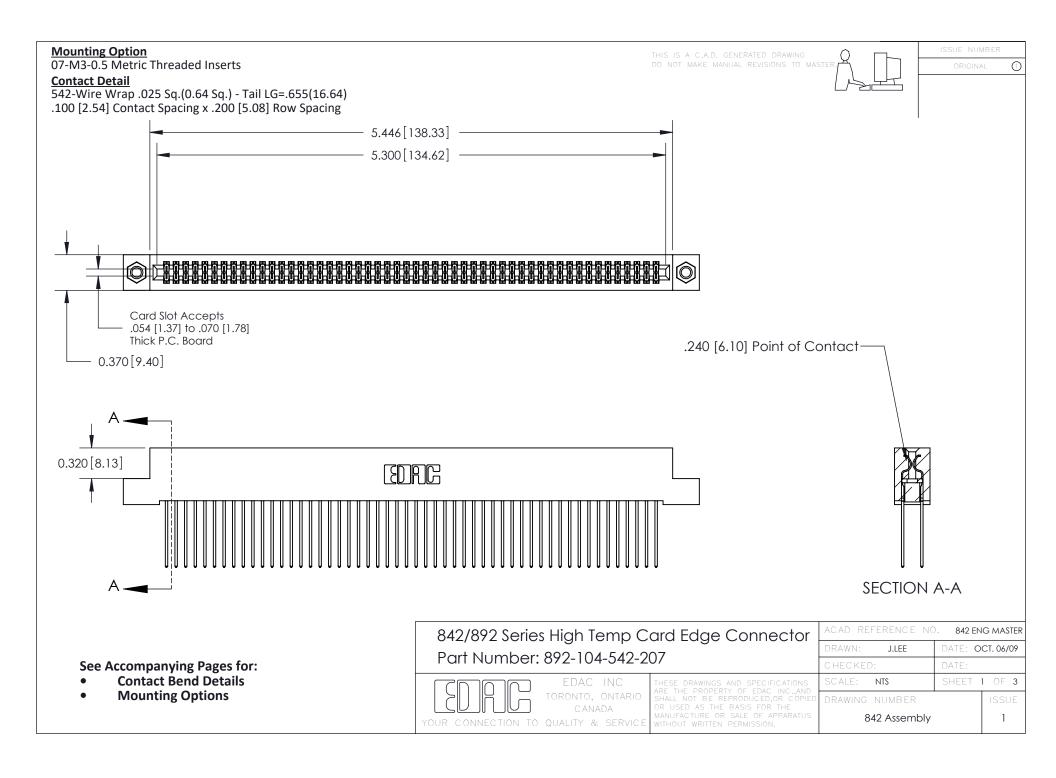

THIS IS A C.A.D. GENERATED DRAWING DO NOT MAKE MANUAL REVISIONS TO MASTER

ORIGINAL (1)



| 842/892 Series High Temp Card Edge Connector<br>Contact Bend Detail |                                                                                                 | ACAD REFERENCE NO. 842 ENG MASTER |             |                  |        |
|---------------------------------------------------------------------|-------------------------------------------------------------------------------------------------|-----------------------------------|-------------|------------------|--------|
|                                                                     |                                                                                                 | DRAWN:                            | J.LEE