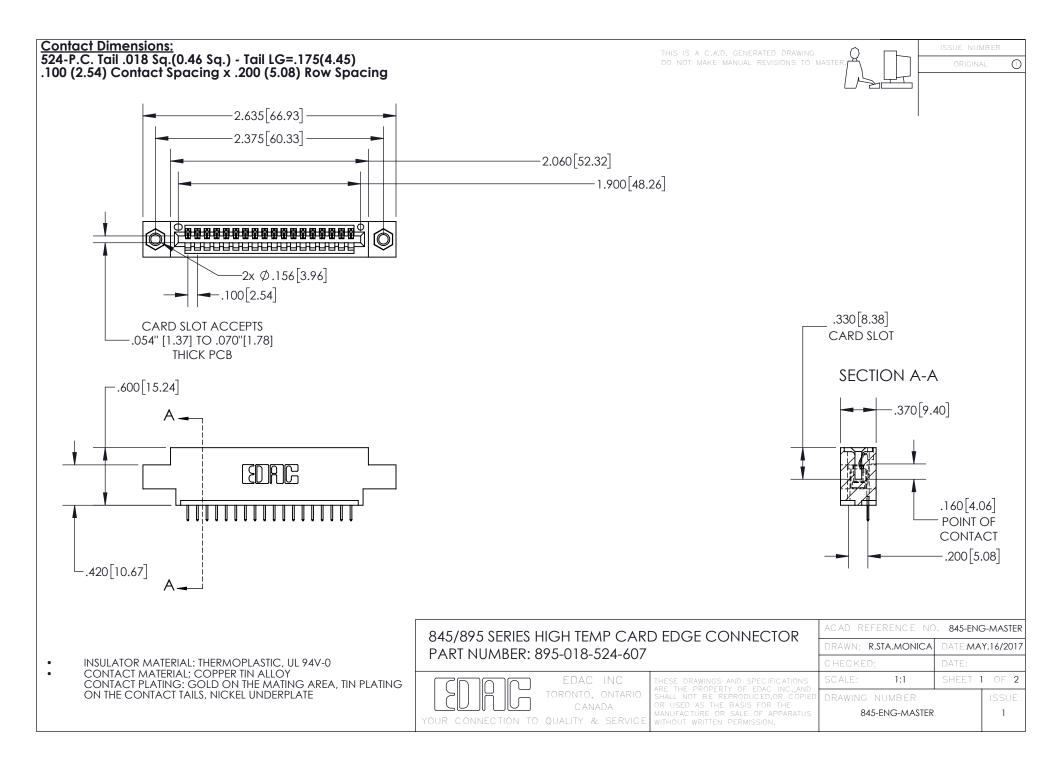

INSULATOR MATERIAL: THERMOPLASTIC POLYESTER, UL 94V-0 DAP MATERIAL AVAILABLE UPON REQUEST

**Contact Code 558** 

CONTACT MATERIAL; COPPER ALLOY CONTACT PLATING: GOLD ON THE MATING AREA, TIN PLATING ON THE CONTACT TAILS, NICKEL UNDERPLATE

## 845/895 SERIES HIGH TEMP CARD EDGE CONNECTOR CONTACT CODE 555,556,558,559,560 DIMENSIONS

YOUR CONNECTION TO QUALITY & SERVICE

Contact Code 559

|   | ACAD REFERENCE NO. 845-ENG-MASTER |                  |  |
|---|-----------------------------------|------------------|--|
|   | DRAWN: R.STA.MONICA               | DATE:MAY.16/2017 |  |
|   | CHECKED:                          | DATE:            |  |
|   | SCALE: 1:1                        | SHEET 2 OF 2     |  |
| D | DRAWING NUMBER                    | ISSUE            |  |

Contact Code 560