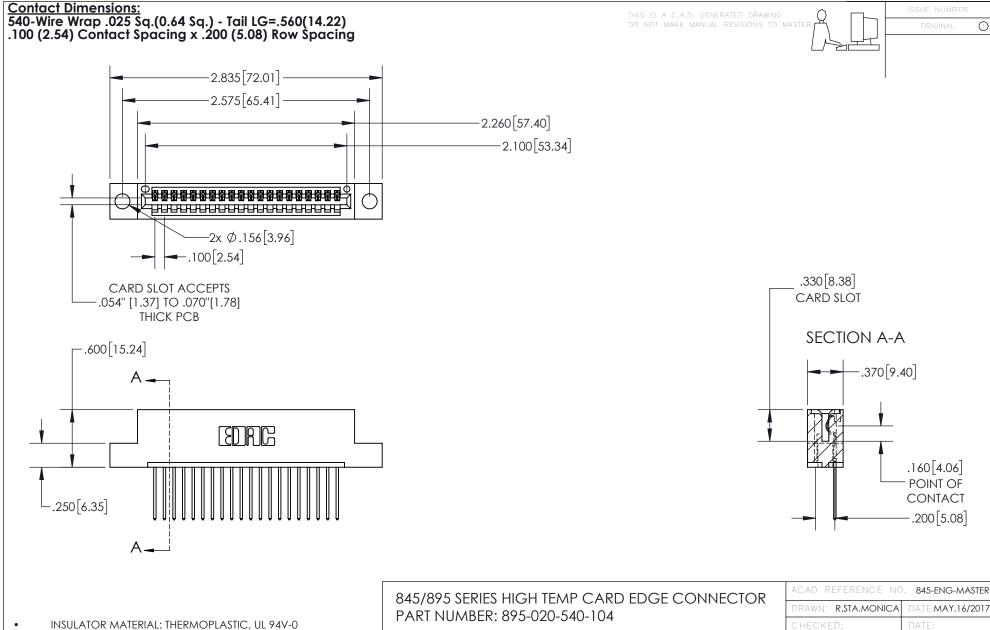

CONTACT MATERIAL; COPPER TIN ALLOY
CONTACT PLATING: GOLD ON THE MATING AREA, TIN PLATING
ON THE CONTACT TAILS, NICKEL UNDERPLATE

YOUR CONNECTION TO QUALITY & SERVICE

| ACAD REFERENCE NO. 845-ENG-MASTER |                  |
|-----------------------------------|------------------|
| DRAWN: R.STA.MONICA               | DATE:MAY.16/2017 |
| CHECKED:                          | DATE:            |
| SCALE: 1:1                        | SHEET 1 OF 2     |
| DRAWING NUMBER                    | ISSUE            |

845-ENG-MASTER

INSULATOR MATERIAL: THERMOPLASTIC POLYESTER, UL 94V-0 DAP MATERIAL AVAILABLE UPON REQUEST

**Contact Code 558** 

CONTACT MATERIAL; COPPER ALLOY CONTACT PLATING: GOLD ON THE MATING AREA, TIN PLATING ON THE CONTACT TAILS, NICKEL UNDERPLATE