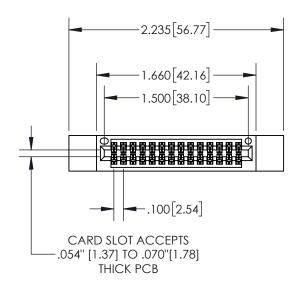

## **Contact Dimensions:** 524-P.C. Tail .018 Sq.(0.46 Sq.) - Tail LG=.175(4.45) .100 (2.54) Contact Spacing x .200 (5.08) Row Spacing

845/895 SERIES HIGH TEMP CARD EDGE CONNECTOR PART NUMBER: 895-028-524-812

YOUR CONNECTION TO QUALITY & SERVICE

|   | ACAD REFERENCE NO. 845-ENG-MASTER |         |           |  |
|---|-----------------------------------|---------|-----------|--|
|   | DRAWN: R.STA.MONICA               | DATE:MA | Y.16/2017 |  |
|   | CHECKED:                          | DATE:   |           |  |
|   | SCALE: 1:1                        | SHEET ' | OF 2      |  |
| ) | DRAWING NUMBER                    |         | ISSUE     |  |
|   | 845-ENG-MASTER                    |         | 1         |  |