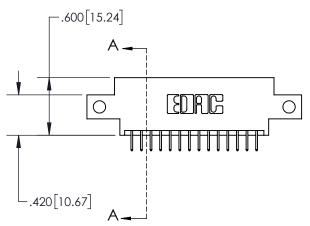

| .330[8.38]<br>CARD SLOT                         |
|-------------------------------------------------|
| SECTION A-A                                     |
| .160[4.06]<br>POINT OF<br>CONTACT<br>.200[5.08] |