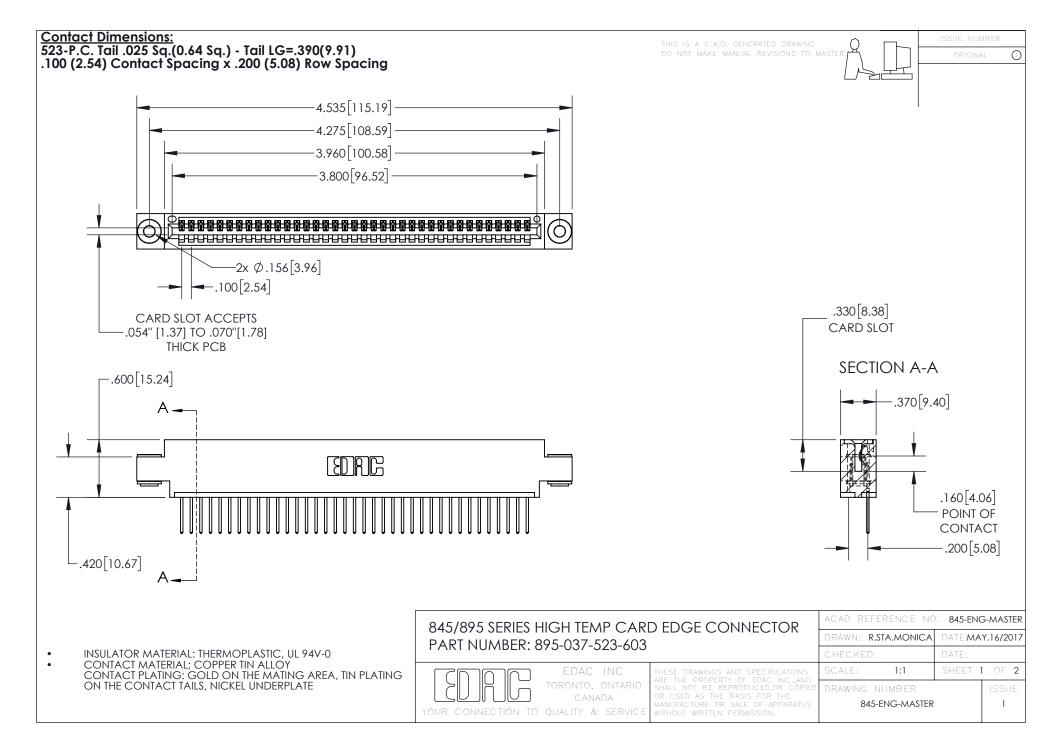

INSULATOR MATERIAL: THERMOPLASTIC POLYESTER, UL 94V-0 DAP MATERIAL AVAILABLE UPON REQUEST

**Contact Code 558** 

CONTACT MATERIAL; COPPER ALLOY CONTACT PLATING: GOLD ON THE MATING AREA, TIN PLATING ON THE CONTACT TAILS, NICKEL UNDERPLATE

## 845/895 SERIES HIGH TEMP CARD EDGE CONNECTOR CONTACT CODE 555,556,558,559,560 DIMENSIONS

YOUR CONNECTION TO QUALITY & SERVICE

Contact Code 559

|   | ACAD REFERENCE NO. 845-ENG-MASTER |                  |  |
|---|-----------------------------------|------------------|--|
|   | DRAWN: R.STA.MONICA               | DATE:MAY.16/2017 |  |
|   | CHECKED:                          | DATE:            |  |
|   | SCALE: 1:1                        | SHEET 2 OF 2     |  |
| D | DRAWING NUMBER                    | ISSUE            |  |

Contact Code 560