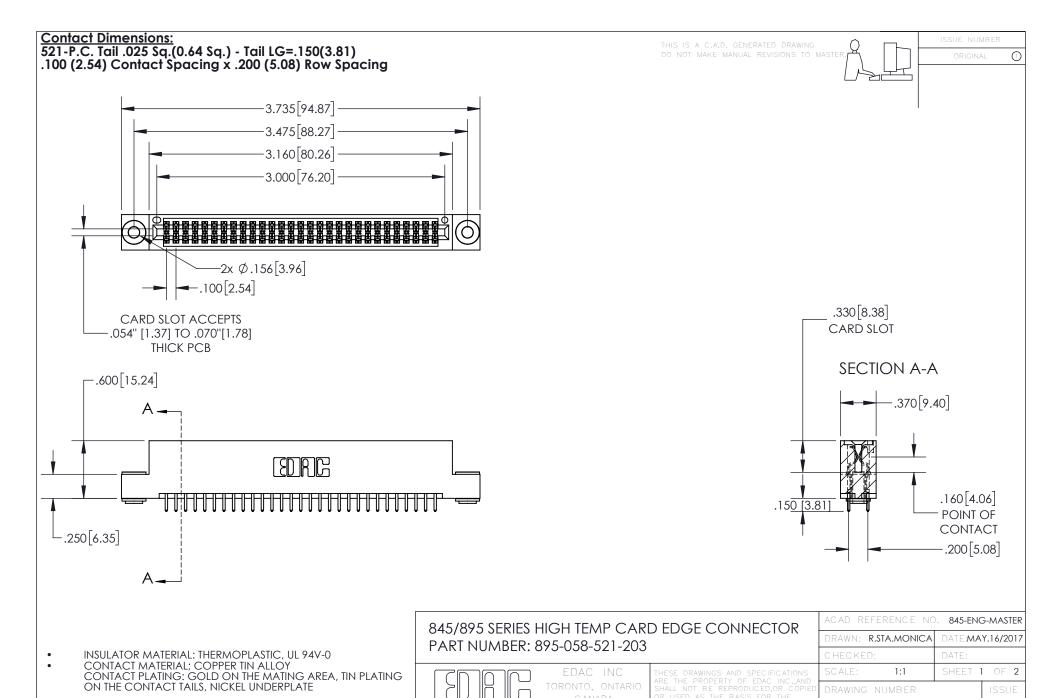

YOUR CONNECTION TO QUALITY & SERVICE

845-ENG-MASTER

- INSULATOR MATERIAL: THERMOPLASTIC POLYESTER, UL 94V-0 DAP MATERIAL AVAILABLE UPON REQUEST
- CONTACT MATERIAL; COPPER ALLOY

CONTACT PLATING: GOLD ON THE MATING AREA, TIN PLATING ON THE CONTACT TAILS, NICKEL UNDERPLATE

## 845/895 SERIES HIGH TEMP CARD EDGE CONNECTOR CONTACT CODE 555,556,558,559,560 DIMENSIONS

YOUR CONNECTION TO QUALITY & SERVICE

|   | ACAD REFERENCE NO   | . 845-ENG-MASTER |
|---|---------------------|------------------|
|   | DRAWN: R.STA.MONICA | DATE:MAY.16/2017 |
|   | CHECKED:            | DATE:            |
|   | SCALE: 1:1          | SHEET 2 OF 2     |
| D | DRAWING NUMBER      | ISSUE            |

845-ENG-MASTER