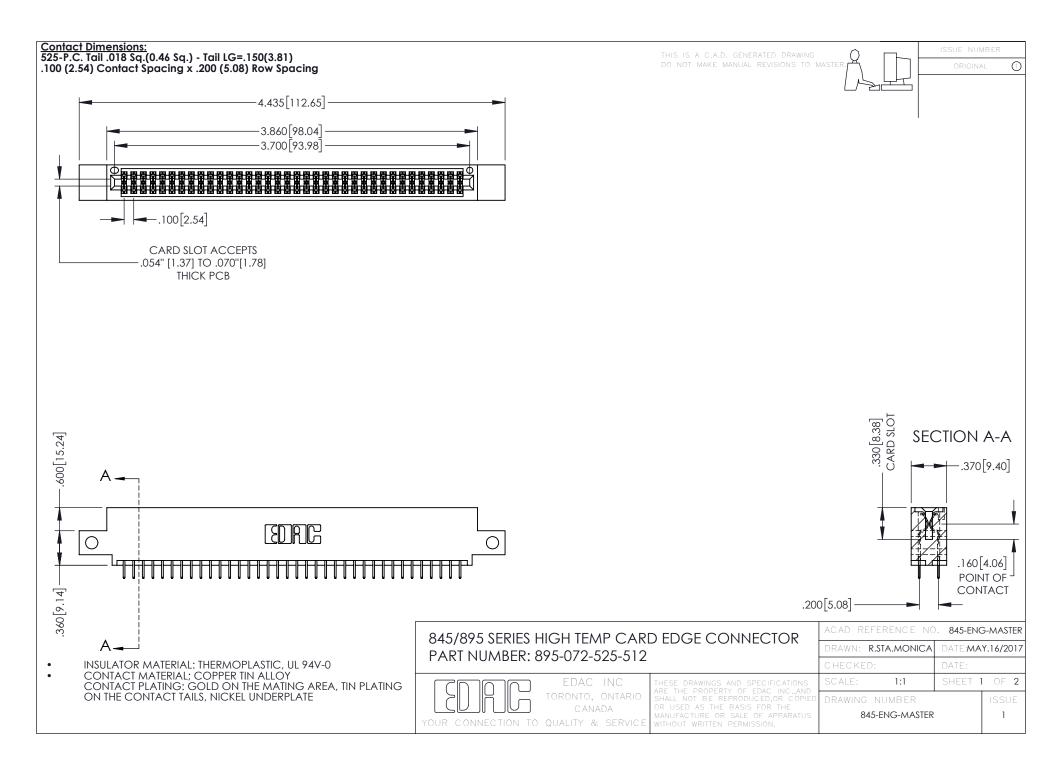

**Contact Code 558** Contact Code 559 Contact Code 560

- INSULATOR MATERIAL: THERMOPLASTIC POLYESTER, UL 94V-0 DAP MATERIAL AVAILABLE UPON REQUEST
- CONTACT MATERIAL; COPPER ALLOY

CONTACT PLATING: GOLD ON THE MATING AREA, TIN PLATING ON THE CONTACT TAILS, NICKEL UNDERPLATE

## 845/895 SERIES HIGH TEMP CARD EDGE CONNECTOR CONTACT CODE 555,556,558,559,560 DIMENSIONS

YOUR CONNECTION TO QUALITY & SERVICE

|   | ACAD REFERENCE NO. 845-ENG-MASTER |                  |
|---|-----------------------------------|------------------|
|   | DRAWN: R.STA.MONICA               | DATE:MAY.16/2017 |
|   | CHECKED:                          | DATE:            |
|   | SCALE: 1:1                        | SHEET 2 OF 2     |
| D | DRAWING NUMBER                    | ISSUE            |

845-ENG-MASTER