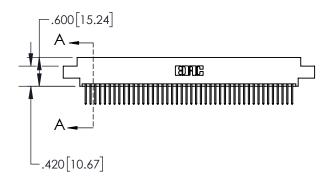

1

|            | .330[8.38]<br>CARD SLOT           |  |  |  |
|------------|-----------------------------------|--|--|--|
| -          | .370[9.40]                        |  |  |  |
|            | SECTION A-A                       |  |  |  |
| .150 [3.81 | .160[4.06]<br>POINT OF<br>CONTACT |  |  |  |
| _          | .200[5.08]                        |  |  |  |