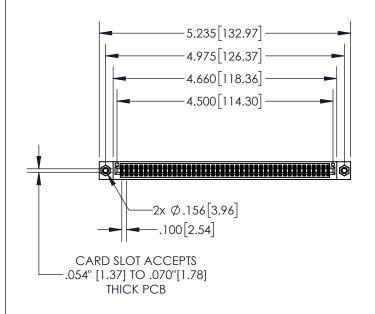

1

|            | .330[8.38]<br>CARD SLOT           |  |  |  |
|------------|-----------------------------------|--|--|--|
| -          | .370[9.40]                        |  |  |  |
|            | SECTION A-A                       |  |  |  |
| .150 [3.81 | .160[4.06]<br>POINT OF<br>CONTACT |  |  |  |
| _          | .200[5.08]                        |  |  |  |