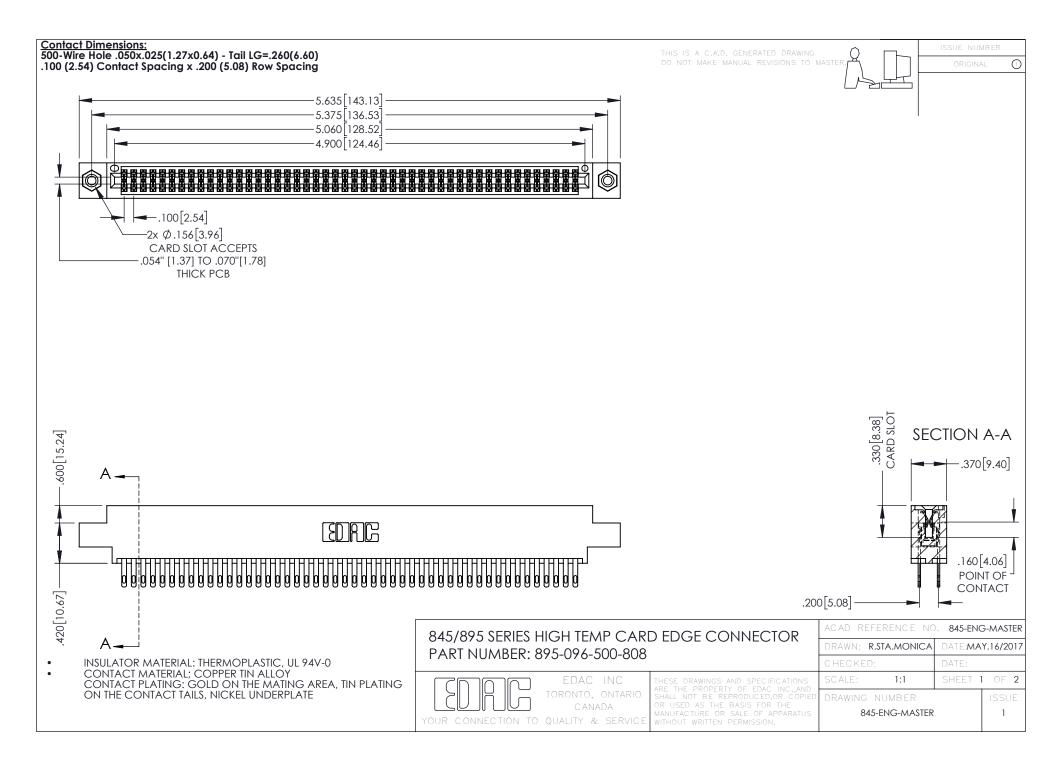

- INSULATOR MATERIAL: THERMOPLASTIC POLYESTER, UL 94V-0 DAP MATERIAL AVAILABLE UPON REQUEST
- CONTACT MATERIAL; COPPER ALLOY

**Contact Code 558** 

CONTACT PLATING: GOLD ON THE MATING AREA, TIN PLATING ON THE CONTACT TAILS, NICKEL UNDERPLATE

## 845/895 SERIES HIGH TEMP CARD EDGE CONNECTOR CONTACT CODE 555,556,558,559,560 DIMENSIONS

YOUR CONNECTION TO QUALITY & SERVICE

Contact Code 559

|   | ACAD REFERENCE NO   | . 845-ENG-MASTER |
|---|---------------------|------------------|
|   | DRAWN: R.STA.MONICA | DATE:MAY.16/2017 |
|   | CHECKED:            | DATE:            |
|   | SCALE: 1:1          | SHEET 2 OF 2     |
| D | DRAWING NUMBER      | ISSUE            |

Contact Code 560

845-ENG-MASTER