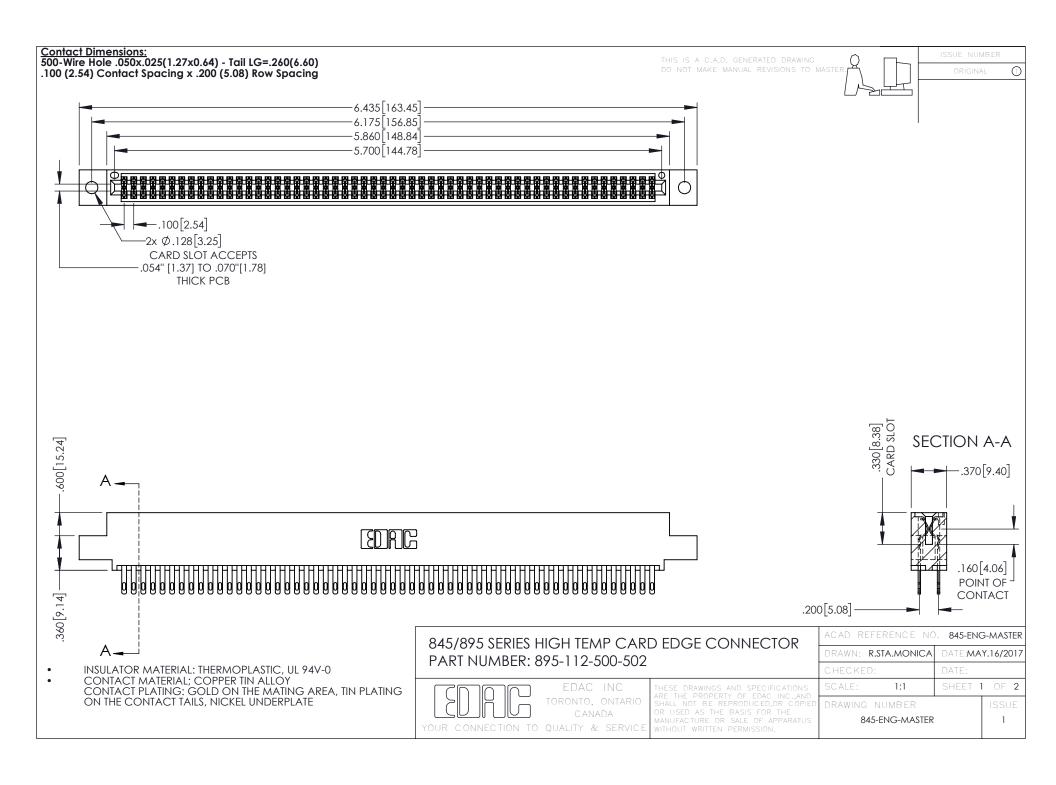

## 845/895 SERIES HIGH TEMP CARD EDGE CONNECTOR CONTACT CODE 555,556,558,559,560 DIMENSIONS

YOUR CONNECTION TO QUALITY & SERVICE

|   | ACAD REFERENCE NO. 845-ENG-MASTER |                  |
|---|-----------------------------------|------------------|
|   | DRAWN: R.STA.MONICA               | DATE:MAY.16/2017 |
|   | CHECKED:                          | DATE:            |
|   | SCALE: 1:1                        | SHEET 2 OF 2     |
| D | DRAWING NUMBER                    | ISSUE            |

845-ENG-MASTER