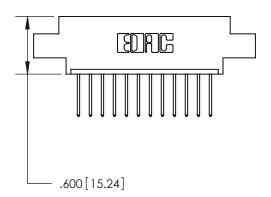

Contact Dimensions: 522-P.C. Tail .025 Sq. (0.64 Sq.) - Tail LG. =.440 (11.18) .125 (3.18) Contact Spacing x .250 (6.35) Row Spacing

THIS IS A C.A.D. GENERATED DRAWING DO NOT MAKE MANUAL REVISIONS TO MASTER.

ISSUE NUMBER ORIGINAL

1

.370 [9.4]

INSULATOR MATERIAL: THERMOPLASTIC POLYESTER, UL 94V-0 CONTACT MATERIAL; COPPER, NICKEL, TIN ALLOY CA-725 CONTACT PLATING: GOLD ON THE MATING AREA, TIN-LEAD ON THE CONTACT TAILS, NICKEL UNDERPLATE