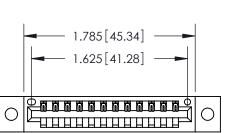

YOUR CONNECTION TO QUALITY & SERVICE

**EDAC INC** TORONTO, ONTARIO CANADA

PART NUMBER: 896-012-522-602

846/896 SERIES HIGH TEMP CARD EDGE CONNECTOR

THESE DRAWINGS AND SPECIFICATIONS ARE THE PROPERTY OF EDAC INC., AND SHALL NOT BE REPRODUCED, OR COPIED OR USED AS THE BASIS FOR THE MANUFACTURE OR SALE OF APPARATUS WITHOUT WRITTEN PERMISSION.

846-ENG-MASTER

| Card Slot Accepts<br>.054 [1.37] to .070 [1.78]<br>Thick P.C. Board |    |
|---------------------------------------------------------------------|----|
|                                                                     |    |
| .330 [8.38] Card Slot                                               |    |
| .160 [4.07] Point of Conta                                          | ct |