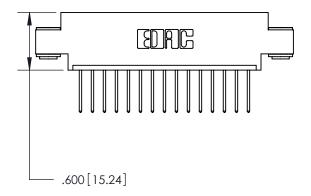

Card Slot Accepts .054 [1.37] to .070 [1.78] Thick P.C. Board .330 [8.38] Card Slot -.160 [4.07] Point of Contact -

THIS IS A C.A.D. GENERATED DRAWING DO NOT MAKE MANUAL REVISIONS TO MASTER.

ISSUE NUMBER