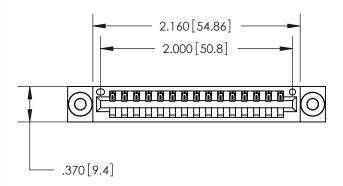

Contact Dimensions: 522-P.C. Tail .025 Sq. (0.64 Sq.) - Tail LG. =.440 (11.18) .125 (3.18) Contact Spacing x .250 (6.35) Row Spacing

THIS IS A C.A.D. GENERATED DRAWING DO NOT MAKE MANUAL REVISIONS TO MASTER.

846/896 SERIES HIGH TEMP CARD EDGE CONNECTOR PART NUMBER: 896-015-522-603

YOUR CONNECTION TO QUALITY & SERVICE

**EDAC INC** TORONTO, ONTARIO CANADA

THESE DRAWINGS AND SPECIFICATIONS ARE THE PROPERTY OF EDAC INC.,AND SHALL NOT BE REPRODUCED, OR COPIED OR USED AS THE BASIS FOR THE MANUFACTURE OR SALE OF APPARATUS WITHOUT WRITTEN PERMISSION.