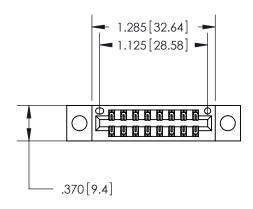

1

| Card Slot Accepts<br>.054 [1.37] to .070 [1.78]<br>Thick P.C. Board |  |
|---------------------------------------------------------------------|--|
|                                                                     |  |
| .330 [8.38] Card Slot -<br>.160 [4.07] Point of Contact             |  |

## 846 SERIES HIGH TEMP CARD EDGE CONNECTOR PART NUMBER: 896-016-500-803

YOUR CONNECTION TO QUALITY & SERVICE

|   | ACAD REFERENCE NO | . 846-ENG-MASTER |
|---|-------------------|------------------|
|   | DRAWN: J.LEE      | DATE: APR. 22/09 |
|   | CHECKED:          | DATE:            |
|   | SCALE: 1:1        | SHEET 1 OF 2     |
| ) | DRAWING NUMBER    | ISSUE            |