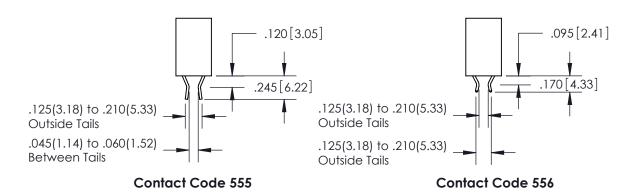

846-ENG-MASTER

1

.060 [1.52] .200 [5.08] .210[5.33] -.260 [6.6] -.660 [16.76] .660 [16.76]

.060 [1.52] .165 [4.19] .150 [3.81] .375 [9.54] .125(3.18) to .210(5.33) **Outside Tails** .125(3.18) to .210(5.33) **Outside Tails** 

**Contact Code 558** 

**Contact Code 559** 

Contact Code 560

INSULATOR MATERIAL: THERMOPLASTIC POLYESTER, UL 94V-0 CONTACT MATERIAL; COPPER, NICKEL, TIN ALLOY CA-725 CONTACT PLATING: GOLD ON THE MATING AREA, TIN-LEAD ON THE CONTACT TAILS, NICKEL UNDERPLATE

846 SERIES HIGH TEMP CARD EDGE CONNECTOR CONTACT CODE 555,556,558,559,560 DIMENSIONS

YOUR CONNECTION TO QUALITY & SERVICE

|   | ACAD REFERENCE NO. 846-ENG-MASTER |                  |
|---|-----------------------------------|------------------|
|   | DRAWN: J.LEE                      | DATE: APR. 22/09 |
|   | CHECKED:                          | DATE:            |
|   | SCALE: 1:1                        | SHEET 2 OF 2     |
| D | DRAWING NUMBER                    | ISSUE            |