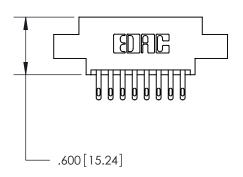

1

| Card Slot Accepts<br>.054 [1.37] to .070 [1.78]<br>Thick P.C. Board |  |
|---------------------------------------------------------------------|--|
|                                                                     |  |
| .330 [8.38] Card Slot -<br>.160 [4.07] Point of Contact             |  |

## 846 SERIES HIGH TEMP CARD EDGE CONNECTOR PART NUMBER: 896-016-500-803

YOUR CONNECTION TO QUALITY & SERVICE

|   | ACAD REFERENCE NO | . 846-ENG-MASTER |
|---|-------------------|------------------|
|   | DRAWN: J.LEE      | DATE: APR. 22/09 |
|   | CHECKED:          | DATE:            |
|   | SCALE: 1:1        | SHEET 1 OF 2     |
| ) | DRAWING NUMBER    | ISSUE            |