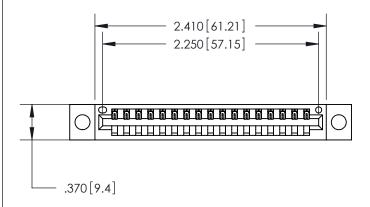

1

| Card Slot Accepts<br>.054 [1.37] to .070 [1.78]<br>Thick P.C. Board |     |
|---------------------------------------------------------------------|-----|
|                                                                     |     |
| .330 [8.38] Card Slot -                                             |     |
| .160 [4.07] Point of Contact                                        | t — |