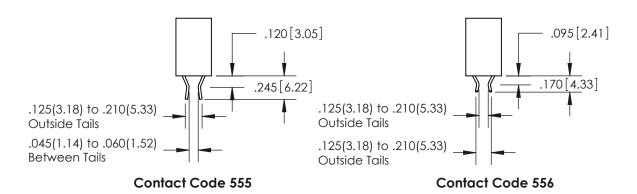

846-ENG-MASTER

1

.060 [1.52] .200 [5.08] .210[5.33] -.260 [6.6] -.660 [16.76] .660 [16.76]

.060 [1.52] .165 [4.19] .150 [3.81] .375 [9.54] .125(3.18) to .210(5.33) **Outside Tails** .125(3.18) to .210(5.33) **Outside Tails** 