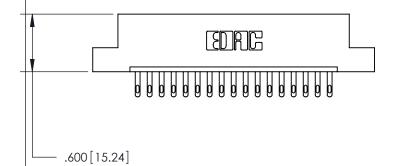

- INSULATOR MATERIAL: THERMOPLASTIC POLYESTER, UL 94V-0 CONTACT MATERIAL; COPPER, NICKEL, TIN ALLOY CA-725
  - CONTACT PLATING: GOLD ON THE MATING AREA, TIN-LEAD ON THE CONTACT TAILS, NICKEL UNDERPLATE



1

| Card Slot Accepts<br>.054 [1.37] to .070 [1.78]<br>Thick P.C. Board |     |
|---------------------------------------------------------------------|-----|
|                                                                     |     |
| .330 [8.38] Card Slot -                                             |     |
| .160 [4.07] Point of Contact                                        | t — |

## 846 SERIES HIGH TEMP CARD EDGE CONNECTOR PART NUMBER: 896-017-500-103

CANADA

YOUR CONNECTION TO QUALITY & SERVICE WITHOUT WRITTEN PERMISSION.

| ACAD REFERENCE NO. 846-ENG-MASTER |