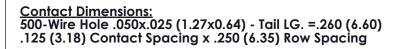

- INSULATOR MATERIAL: THERMOPLASTIC POLYESTER, UL 94V-0 CONTACT MATERIAL; COPPER, NICKEL, TIN ALLOY CA-725
  - CONTACT PLATING: GOLD ON THE MATING AREA, TIN-LEAD ON THE CONTACT TAILS, NICKEL UNDERPLATE



1

| Card Slot Accepts<br>.054 [1.37] to .070 [1.78]<br>Thick P.C. Board |     |
|---------------------------------------------------------------------|-----|
|                                                                     |     |
| .330 [8.38] Card Slot -                                             |     |
| .160 [4.07] Point of Contact                                        | t — |

## 846 SERIES HIGH TEMP CARD EDGE CONNECTOR PART NUMBER: 896-017-500-103

CANADA

YOUR CONNECTION TO QUALITY & SERVICE WITHOUT WRITTEN PERMISSION.

| ACAD REFERENCE NO. 846-ENG-MASTER |