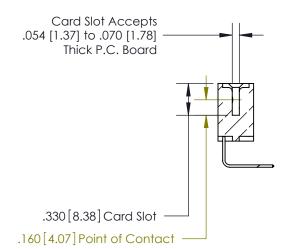

<u>Contact Dimensions:</u>
558-90 Degree Bend (Code 541 Contacts)
See Sheet 2 for Contact Code 555, 556, 558, 559, 560 Dimensions

THIS IS A C.A.D. GENERATED DRAWING DO NOT MAKE MANUAL REVISIONS TO MASTER.

THIS IS A C.A.D. GENERATED DRAWING DO NOT MAKE MANUAL REVISIONS TO MASTER.

ISSUE NUMBER

.165[4.19]

.375 [9.54]

ORIGINAL

1

.060 [1.52] .125(3.18) to .210(5.33) **Outside Tails** .125(3.18) to .210(5.33) **Outside Tails** 