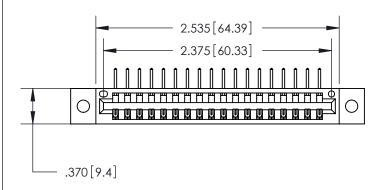

846/896 SERIES HIGH TEMP CARD EDGE CONNECTOR PART NUMBER: 896-018-558-102

**EDAC INC** TORONTO, ONTARIO CANADA

THESE DRAWINGS AND SPECIFICATIONS ARE THE PROPERTY OF EDAC INC., AND SHALL NOT BE REPRODUCED, OR COPIED OR USED AS THE BASIS FOR THE MANUFACTURE OR SALE OF APPARATUS WITHOUT WRITTEN PERMISSION.

<u>Contact Dimensions:</u>
558-90 Degree Bend (Code 541 Contacts)
See Sheet 2 for Contact Code 555, 556, 558, 559, 560 Dimensions

THIS IS A C.A.D. GENERATED DRAWING DO NOT MAKE MANUAL REVISIONS TO MASTER.