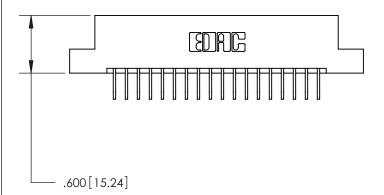

846/896 SERIES HIGH TEMP CARD EDGE CONNECTOR PART NUMBER: 896-018-558-102

**EDAC INC** TORONTO, ONTARIO CANADA

THESE DRAWINGS AND SPECIFICATIONS ARE THE PROPERTY OF EDAC INC., AND SHALL NOT BE REPRODUCED, OR COPIED OR USED AS THE BASIS FOR THE MANUFACTURE OR SALE OF APPARATUS WITHOUT WRITTEN PERMISSION.

<u>Contact Dimensions:</u>
558-90 Degree Bend (Code 541 Contacts)
See Sheet 2 for Contact Code 555, 556, 558, 559, 560 Dimensions

THIS IS A C.A.D. GENERATED DRAWING DO NOT MAKE MANUAL REVISIONS TO MASTER.