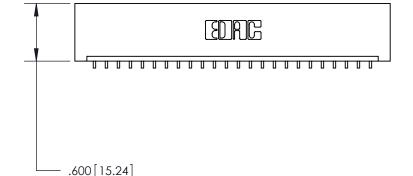

THIS IS A C.A.D. GENERATED DRAWING DO NOT MAKE MANUAL REVISIONS TO MASTER.

ISSUE NUMBER

.165[4.19]

.375 [9.54]

ORIGINAL

1

.060 [1.52] .125(3.18) to .210(5.33) **Outside Tails** .125(3.18) to .210(5.33) **Outside Tails** 