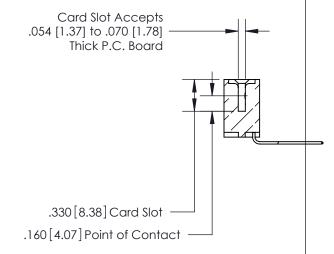

<u>Contact Dimensions:</u>
559-90 Degree Bend (Code 541 Contacts)
See Sheet 2 for Contact Code 555, 556, 558, 559, 560 Dimensions -2.310 [58.67] -

INSULATOR MATERIAL: THERMOPLASTIC POLYESTER, UL 94V-0 CONTACT MATERIAL; COPPER, NICKEL, TIN ALLOY CA-725 CONTACT PLATING: GOLD ON THE MATING AREA, TIN-LEAD

ON THE CONTACT TAILS, NICKEL UNDERPLATE

- .370[9.4]

846/896 SERIES HIGH TEMP CARD EDGE CONNECTOR PART NUMBER: 896-024-559-101

YOUR CONNECTION TO QUALITY & SERVICE

**EDAC INC** TORONTO, ONTARIO CANADA

THESE DRAWINGS AND SPECIFICATIONS ARE THE PROPERTY OF EDAC INC.,AND SHALL NOT BE REPRODUCED, OR COPIED OR USED AS THE BASIS FOR THE MANUFACTURE OR SALE OF APPARATUS WITHOUT WRITTEN PERMISSION.