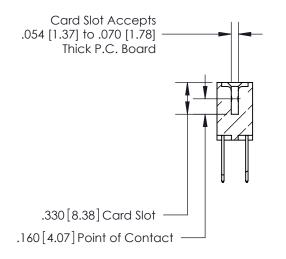

**Contact Code 560** 

INSULATOR MATERIAL: THERMOPLASTIC POLYESTER, UL 94V-0 CONTACT MATERIAL; COPPER, NICKEL, TIN ALLOY CA-725 CONTACT PLATING: GOLD ON THE MATING AREA, TIN-LEAD ON THE CONTACT TAILS, NICKEL UNDERPLATE

**Contact Code 558** 

## 846/896 SERIES HIGH TEMP CARD EDGE CONNECTOR CONTACT CODE 555,556,558,559,560 DIMENSIONS

.150 [3.81]

YOUR CONNECTION TO QUALITY & SERVICE

**Contact Code 559** 

**EDAC INC** TORONTO, ONTARIO CANADA

THESE DRAWINGS AND SPECIFICATIONS ARE THE PROPERTY OF EDAC INC.,AND SHALL NOT BE REPRODUCED, OR COPIED OR USED AS THE BASIS FOR THE MANUFACTURE OR SALE OF APPARATUS WITHOUT WRITTEN PERMISSION.