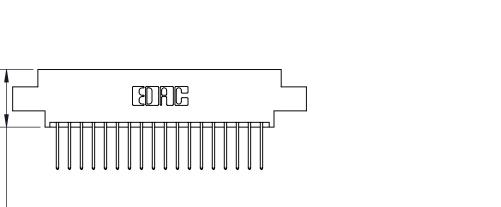

<u>Contact Dimensions:</u> 522-P.C. Tail .025 Sq. (0.64 Sq.) - Tail LG. =.440 (11.18) .125 (3.18) Contact Spacing x .250 (6.35) Row Spacing -3.060[77.72]--2.795 70.99 2.535 [64.39] 2.375 [60.33]

- .370[9.4]

INSULATOR MATERIAL: THERMOPLASTIC POLYESTER, UL 94V-0 CONTACT MATERIAL; COPPER, NICKEL, TIN ALLOY CA-725 CONTACT PLATING: GOLD ON THE MATING AREA, TIN-LEAD ON THE CONTACT TAILS, NICKEL UNDERPLATE

.600 [15.24]

THIS IS A C.A.D. GENERATED DRAWING DO NOT MAKE MANUAL REVISIONS TO MASTER.

846/896 SERIES HIGH TEMP CARD EDGE CONNECTOR PART NUMBER: 896-036-522-802

YOUR CONNECTION TO QUALITY & SERVICE

**EDAC INC** TORONTO, ONTARIO CANADA

THESE DRAWINGS AND SPECIFICATIONS ARE THE PROPERTY OF EDAC INC.,AND SHALL NOT BE REPRODUCED, OR COPIED OR USED AS THE BASIS FOR THE MANUFACTURE OR SALE OF APPARATUS WITHOUT WRITTEN PERMISSION.

| ACAD REFERENCE NO. | 846-ENG-MASTER   |
|--------------------|------------------|
| DRAWN: J.LEE       | DATE: APR. 22/09 |
| CHECKED:           | DATE:            |
| SCALE: 1:1         | SHEET 1 OF 2     |
| DRAWING NUMBER     | ISSUE            |
| 846-ENG-MASTER     | 1                |