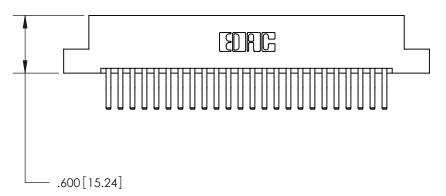

Card Slot Accepts .054 [1.37] to .070 [1.78] Thick P.C. Board

.330 [8.38] Card Slot .160 [4.07] Point of Contact - (1)

INSULATOR MATERIAL: THERMOPLASTIC POLYESTER, UL 94V-0 CONTACT MATERIAL; COPPER, NICKEL, TIN ALLOY CA-725

CONTACT PLATING: GOLD ON THE MATING AREA, TIN-LEAD

ON THE CONTACT TAILS, NICKEL UNDERPLATE

846/896 SERIES HIGH TEMP CARD EDGE CONNECTOR PART NUMBER: 896-048-560-208

ACAD REFERENCE NO. 846-ENG-MASTER DRAWN: J.LEE DATE: APR. 22/09 CHECKED: DATE: SCALE: OF 2 1:1 SHEET 1 DRAWING NUMBER **ISSUE** 846-ENG-MASTER