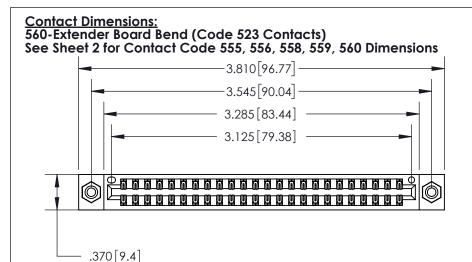

Card Slot Accepts .054 [1.37] to .070 [1.78] Thick P.C. Board

.330 [8.38] Card Slot .160 [4.07] Point of Contact - (1)

INSULATOR MATERIAL: THERMOPLASTIC POLYESTER, UL 94V-0 CONTACT MATERIAL; COPPER, NICKEL, TIN ALLOY CA-725

CONTACT PLATING: GOLD ON THE MATING AREA, TIN-LEAD

ON THE CONTACT TAILS, NICKEL UNDERPLATE

846/896 SERIES HIGH TEMP CARD EDGE CONNECTOR PART NUMBER: 896-048-560-208

ACAD REFERENCE NO. 846-ENG-MASTER DRAWN: J.LEE DATE: APR. 22/09 CHECKED: DATE: SCALE: OF 2 1:1 SHEET 1 DRAWING NUMBER **ISSUE** 846-ENG-MASTER