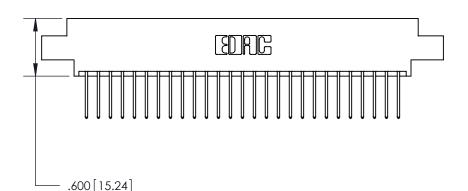

846/896 SERIES HIGH TEMP CARD EDGE CONNECTOR PART NUMBER: 896-054-522-804

**EDAC INC** TORONTO, ONTARIO CANADA

THESE DRAWINGS AND SPECIFICATIONS ARE THE PROPERTY OF EDAC INC.,AND SHALL NOT BE REPRODUCED, OR COPIED OR USED AS THE BASIS FOR THE MANUFACTURE OR SALE OF APPARATUS WITHOUT WRITTEN PERMISSION.

Contact Dimensions: 522-P.C. Tail .025 Sq. (0.64 Sq.) - Tail LG. =.440 (11.18) .125 (3.18) Contact Spacing x .250 (6.35) Row Spacing -4.185[106.3]--3.920 [99.57] 3.660 [92.96] 3.500 [88.9]

- .370[9.4]

THIS IS A C.A.D. GENERATED DRAWING DO NOT MAKE MANUAL REVISIONS TO MASTER.

ISSUE NUMBER ORIGINAL

Card Slot Accepts .054 [1.37] to .070 [1.78] Thick P.C. Board

.330 [8.38] Card Slot .160 [4.07] Point of Contact -

CONTACT MATERIAL; COPPER, NICKEL, TIN ALLOY CA-725

ON THE CONTACT TAILS, NICKEL UNDERPLATE