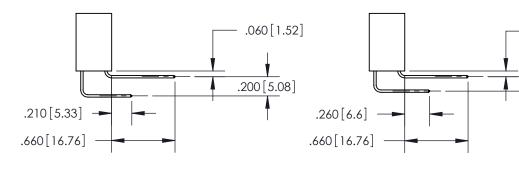

## 846/896 SERIES HIGH TEMP CARD EDGE CONNECTOR CONTACT CODE 555,556,558,559,560 DIMENSIONS

YOUR CONNECTION TO QUALITY & SERVICE

**EDAC INC** TORONTO, ONTARIO CANADA

THESE DRAWINGS AND SPECIFICATIONS ARE THE PROPERTY OF EDAC INC.,AND SHALL NOT BE REPRODUCED, OR COPIED OR USED AS THE BASIS FOR THE MANUFACTURE OR SALE OF APPARATUS WITHOUT WRITTEN PERMISSION.

**Contact Code 560** 

INSULATOR MATERIAL: THERMOPLASTIC POLYESTER, UL 94V-0 CONTACT MATERIAL; COPPER, NICKEL, TIN ALLOY CA-725 CONTACT PLATING: GOLD ON THE MATING AREA, TIN-LEAD ON THE CONTACT TAILS, NICKEL UNDERPLATE

**Outside Tails** 

**Outside Tails** 

|  | ACAD REFERENCE NO. |       | 846-ENG-MASTER   |        |
|--|--------------------|-------|------------------|--------|
|  | DRAWN:             | J.LEE | DATE: APR. 22/09 |        |
|  | CHECKED:           |       | DATE:            |        |
|  | SCALE:             | 1:1   | SHEET            | 2 OF 2 |
|  | DRAWING NUMBER     |       | ISSUE            |        |