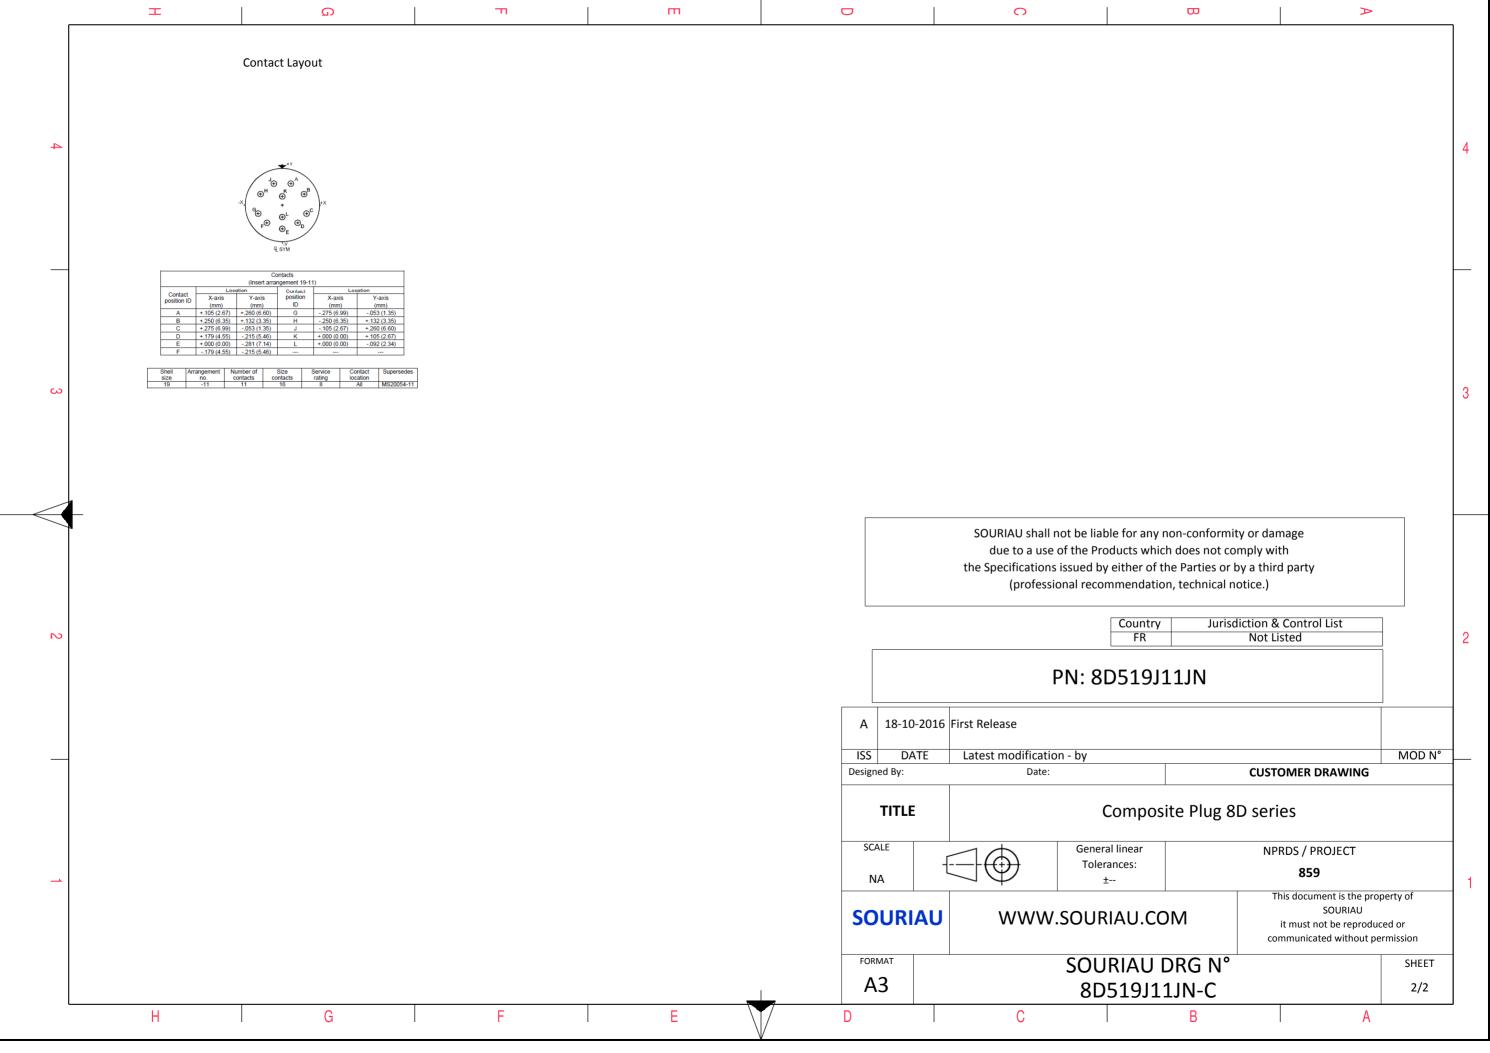

| ר בר                                                                                                                                                                                                                                                                                                                                                                                                                                                                                                                                                                                                                                                                                                                                                                                                                                                                                                                                                                                                                                                                                                                                                                                                                                                                                                                                                                                                                                                                                                                                                                                                                                                                                                                                                                                                                                                                                                                                                                                                                                                        | п              | m                                    |                                                                                                                                                                                                                                                       | 0                        |                                                 |                                                                |              |
|-------------------------------------------------------------------------------------------------------------------------------------------------------------------------------------------------------------------------------------------------------------------------------------------------------------------------------------------------------------------------------------------------------------------------------------------------------------------------------------------------------------------------------------------------------------------------------------------------------------------------------------------------------------------------------------------------------------------------------------------------------------------------------------------------------------------------------------------------------------------------------------------------------------------------------------------------------------------------------------------------------------------------------------------------------------------------------------------------------------------------------------------------------------------------------------------------------------------------------------------------------------------------------------------------------------------------------------------------------------------------------------------------------------------------------------------------------------------------------------------------------------------------------------------------------------------------------------------------------------------------------------------------------------------------------------------------------------------------------------------------------------------------------------------------------------------------------------------------------------------------------------------------------------------------------------------------------------------------------------------------------------------------------------------------------------------------------------------------|----------------|--------------------------------------|-------------------------------------------------------------------------------------------------------------------------------------------------------------------------------------------------------------------------------------------------------|--------------------------|-------------------------------------------------|----------------------------------------------------------------|--------------|
| Image: state stat | ØS             |                                      |                                                                                                                                                                                                                                                       |                          |                                                 |                                                                |              |
|                                                                                                                                                                                                                                                                                                                                                                                                                                                                                                                                                                                                                                                                                                                                                                                                                                                                                                                                                                                                                                                                                                                                                                                                                                                                                                                                                                                                                                                                                                                                                                                                                                                                                                                                                                                                                                                                                                                                                                                                                                                                                                 |                |                                      |                                                                                                                                                                                                                                                       | LAYOUT SH                | OWN AS EXAMPLE                                  |                                                                |              |
|                                                                                                                                                                                                                                                                                                                                                                                                                                                                                                                                                                                                                                                                                                                                                                                                                                                                                                                                                                                                                                                                                                                                                                                                                                                                                                                                                                                                                                                                                                                                                                                                                                                                                                                                                                                                                                                                                                                                                                                                                                                                                                 | Keying Shown a | as example                           |                                                                                                                                                                                                                                                       |                          |                                                 |                                                                |              |
| CHARACTERISTICS -Standard : Based on MIL-DTL-38999 Series III                                                                                                                                                                                                                                                                                                                                                                                                                                                                                                                                                                                                                                                                                                                                                                                                                                                                                                                                                                                                                                                                                                                                                                                                                                                                                                                                                                                                                                                                                                                                                                                                                                                                                                                                                                                                                                                                                                                                                                                                                                   | F              | Connector dimension Dim Nominal      |                                                                                                                                                                                                                                                       |                          |                                                 |                                                                |              |
| -Shell Material     : Composite       -Shell Plating     : Olive drab Cadmium       -Shell Plating     : Olive drab Cadmium       -Insulator     : Thermoplastic       -Contacts     : Copper Alloy       -Seals & Grommet     : Silicon Elastomer                                                                                                                                                                                                                                                                                                                                                                                                                                                                                                                                                                                                                                                                                                                                                                                                                                                                                                                                                                                                                                                                                                                                                                                                                                                                                                                                                                                                                                                                                                                                                                                                                                                                                                                                                                                                                                              |                |                                      | SOURIAU shall not be liable for any non-conformity or damage<br>due to a use of the Products which does not comply with<br>the Specifications issued by either of the Parties or by a third party<br>(professional recommendation, technical notice.) |                          |                                                 |                                                                |              |
| <ul> <li>Contact Plating</li> <li>Gold over copper Alloy 0.8μm minimu</li> </ul>                                                                                                                                                                                                                                                                                                                                                                                                                                                                                                                                                                                                                                                                                                                                                                                                                                                                                                                                                                                                                                                                                                                                                                                                                                                                                                                                                                                                                                                                                                                                                                                                                                                                                                                                                                                                                                                                                                                                                                                                                | um             |                                      |                                                                                                                                                                                                                                                       |                          | Country Jurisdi<br>FR                           | ction & Control List<br>Not Listed                             |              |
| -Durability: 500 Mating cycles-Delivered with Souriau contacts and Accessories                                                                                                                                                                                                                                                                                                                                                                                                                                                                                                                                                                                                                                                                                                                                                                                                                                                                                                                                                                                                                                                                                                                                                                                                                                                                                                                                                                                                                                                                                                                                                                                                                                                                                                                                                                                                                                                                                                                                                                                                                  |                |                                      |                                                                                                                                                                                                                                                       | PN: 8                    | D519J11JN                                       |                                                                |              |
| -Temperature Range : -65°C to +175°C<br>-Salt Spray : 2000 hours                                                                                                                                                                                                                                                                                                                                                                                                                                                                                                                                                                                                                                                                                                                                                                                                                                                                                                                                                                                                                                                                                                                                                                                                                                                                                                                                                                                                                                                                                                                                                                                                                                                                                                                                                                                                                                                                                                                                                                                                                                |                |                                      | A 18-10-2016                                                                                                                                                                                                                                          | 6 First Release          |                                                 |                                                                |              |
|                                                                                                                                                                                                                                                                                                                                                                                                                                                                                                                                                                                                                                                                                                                                                                                                                                                                                                                                                                                                                                                                                                                                                                                                                                                                                                                                                                                                                                                                                                                                                                                                                                                                                                                                                                                                                                                                                                                                                                                                                                                                                                 |                |                                      | ISS DATE<br>Designed By:                                                                                                                                                                                                                              | Latest modification - by |                                                 |                                                                | 10D N°       |
|                                                                                                                                                                                                                                                                                                                                                                                                                                                                                                                                                                                                                                                                                                                                                                                                                                                                                                                                                                                                                                                                                                                                                                                                                                                                                                                                                                                                                                                                                                                                                                                                                                                                                                                                                                                                                                                                                                                                                                                                                                                                                                 |                |                                      | TITLE                                                                                                                                                                                                                                                 |                          | Date: CUSTOMER DRAWING Composite Plug 8D series |                                                                |              |
| → BASIC SERIES: 8D 5 - 19<br>SHELL TYPE : Plug with RFI Shielding                                                                                                                                                                                                                                                                                                                                                                                                                                                                                                                                                                                                                                                                                                                                                                                                                                                                                                                                                                                                                                                                                                                                                                                                                                                                                                                                                                                                                                                                                                                                                                                                                                                                                                                                                                                                                                                                                                                                                                                                                               | J 11 J N       |                                      | SCALE                                                                                                                                                                                                                                                 |                          | eral linear<br>erances:<br>±                    | NPRDS / PROJECT<br>859                                         |              |
| CONTACT TYPE : Standard Crimp Contact                                                                                                                                                                                                                                                                                                                                                                                                                                                                                                                                                                                                                                                                                                                                                                                                                                                                                                                                                                                                                                                                                                                                                                                                                                                                                                                                                                                                                                                                                                                                                                                                                                                                                                                                                                                                                                                                                                                                                                                                                                                           |                | ORIENTATION : N                      |                                                                                                                                                                                                                                                       |                          |                                                 | This document is the property o<br>SOURIAU                     |              |
| SHELL SIZE : 19                                                                                                                                                                                                                                                                                                                                                                                                                                                                                                                                                                                                                                                                                                                                                                                                                                                                                                                                                                                                                                                                                                                                                                                                                                                                                                                                                                                                                                                                                                                                                                                                                                                                                                                                                                                                                                                                                                                                                                                                                                                                                 |                | CONTACT TYPE : SOCKET (1500 Matings) |                                                                                                                                                                                                                                                       |                          |                                                 | it must not be reproduced or<br>communicated without permissic | ion          |
| PLATING : J = Olive drab Cadmium                                                                                                                                                                                                                                                                                                                                                                                                                                                                                                                                                                                                                                                                                                                                                                                                                                                                                                                                                                                                                                                                                                                                                                                                                                                                                                                                                                                                                                                                                                                                                                                                                                                                                                                                                                                                                                                                                                                                                                                                                                                                |                | CONTACT LAYOUT : 19-11               | FORMAT<br>A3                                                                                                                                                                                                                                          |                          | JRIAU DRG N°                                    |                                                                | SHEET<br>1/2 |
|                                                                                                                                                                                                                                                                                                                                                                                                                                                                                                                                                                                                                                                                                                                                                                                                                                                                                                                                                                                                                                                                                                                                                                                                                                                                                                                                                                                                                                                                                                                                                                                                                                                                                                                                                                                                                                                                                                                                                                                                                                                                                                 |                |                                      | A5                                                                                                                                                                                                                                                    | 0 F                      | )519J11JN-C                                     |                                                                | 1//          |