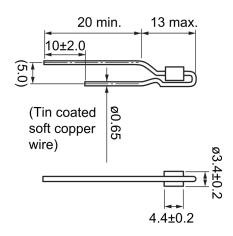

## **B-01-RT**

Aliases (UDLB00001RT000)

KEMET, BEAD L, DC Line Filters, Normal Mode

Click here for the 3D model.

| Dimensions |                |  |
|------------|----------------|--|
| D          | 3.4mm +/-0.2mm |  |
| L          | 13mm MAX       |  |
| LL         | 20mm MIN       |  |
| S          | 5mm NOM        |  |
| L2         | 4.4mm +/-0.2mm |  |