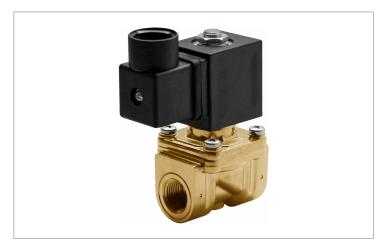

## **DKSV001**

Normally closed, pilot operated, 2-way solenoid valve with brass body and 1/4" connections

| Valve                |                                       |  |
|----------------------|---------------------------------------|--|
| Pipe size:           | 1/4" NPT                              |  |
| Operating pressure:  | 2–300 psi                             |  |
| Flow coefficient:    | 1.4 Cv                                |  |
| Media temperature:   | 15–195 °F                             |  |
| Ambient temperature: | -5–140 °F                             |  |
| Suggested usage:     | Air, inert gas, water                 |  |
| Operation:           | 2-way, normally closed solenoid valve |  |
| Mechanism:           | Pilot operated                        |  |
| Manual override:     | No                                    |  |
| Pipe gender:         | Female                                |  |
| Orifice size:        | 3/8"                                  |  |
| Media viscosity:     | 12 cSt                                |  |

| Materials     |                     |  |
|---------------|---------------------|--|
| Body:         | Brass               |  |
| Seal:         | Buna-N rubber (NBR) |  |
| Orifice:      | Brass               |  |
| Core tube:    | Stainless steel 300 |  |
| Fixed core:   | Stainless steel 400 |  |
| Plunger:      | Stainless steel 400 |  |
| Spring:       | Stainless steel 300 |  |
| Shading ring: | Copper              |  |

| Electrical           |                     |  |
|----------------------|---------------------|--|
| Power:               | 120 V ac            |  |
| Connection:          | Conduit (1/2" NPT)  |  |
| Holding:             | 15 VA               |  |
| Inrush:              | 25 VA               |  |
| Voltage tolerances:  | +10% -15%           |  |
| Coil inner diameter: | 1/2"                |  |
| Coil molding:        | Polyethylene (PET)  |  |
| Coil rating:         | -5–355 °F (Class H) |  |
| Duty cycle:          | Continuous, 100% ED |  |
| Enclosure:           | NEMA 4, IP65        |  |