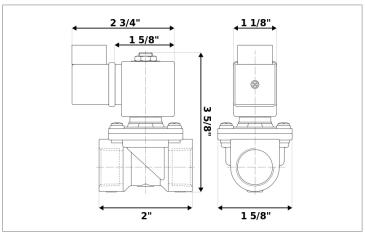

## **DKSV001**

Normally closed, pilot operated, 2-way solenoid valve with brass body and 1/4" connections

| Valve                |                                       |  |
|----------------------|---------------------------------------|--|
| Pipe size:           | 1/4" NPT                              |  |
| Operating pressure:  | 2–300 psi                             |  |
| Flow coefficient:    | 1.4 Cv                                |  |
| Media temperature:   | 15–195 °F                             |  |
| Ambient temperature: | -5–140 °F                             |  |
| Suggested usage:     | Air, inert gas, water                 |  |
| Operation:           | 2-way, normally closed solenoid valve |  |
| Mechanism:           | Pilot operated                        |  |
| Manual override:     | No                                    |  |
| Pipe gender:         | Female                                |  |
| Orifice size:        | 3/8"                                  |  |
| Media viscosity:     | 12 cSt                                |  |