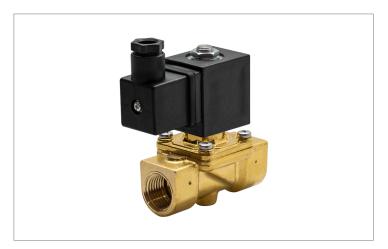

## **DKSV095**

Normally closed, pilot operated, 2-way solenoid valve with brass body and 1/2" connections

| Valve                |                                       |  |  |
|----------------------|---------------------------------------|--|--|
| Pipe size:           | 1/2" NPT                              |  |  |
| Operating pressure:  | 2–300 psi                             |  |  |
| Flow coefficient:    | 1.8 Cv                                |  |  |
| Media temperature:   | 15–195 °F                             |  |  |
| Ambient temperature: | -5–140 °F                             |  |  |
| Suggested usage:     | Air, inert gas, water                 |  |  |
| Operation:           | 2-way, normally closed solenoid valve |  |  |
| Mechanism:           | Pilot operated                        |  |  |
| Manual override:     | No                                    |  |  |
| Pipe gender:         | Female                                |  |  |
| Orifice size:        | 3/8"                                  |  |  |
| Media viscosity:     | 12 cSt                                |  |  |