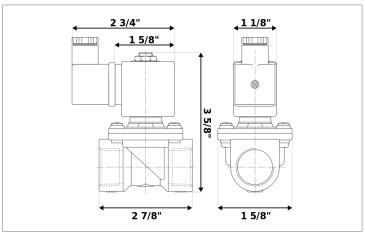

## **DKSV095**

Normally closed, pilot operated, 2-way solenoid valve with brass body and 1/2" connections

| Valve                |                                       |  |  |
|----------------------|---------------------------------------|--|--|
| Pipe size:           | 1/2" NPT                              |  |  |
| Operating pressure:  | 2–300 psi                             |  |  |
| Flow coefficient:    | 1.8 Cv                                |  |  |
| Media temperature:   | 15–195 °F                             |  |  |
| Ambient temperature: | -5–140 °F                             |  |  |
| Suggested usage:     | Air, inert gas, water                 |  |  |
| Operation:           | 2-way, normally closed solenoid valve |  |  |
| Mechanism:           | Pilot operated                        |  |  |
| Manual override:     | No                                    |  |  |
| Pipe gender:         | Female                                |  |  |
| Orifice size:        | 3/8"                                  |  |  |
| Media viscosity:     | 12 cSt                                |  |  |