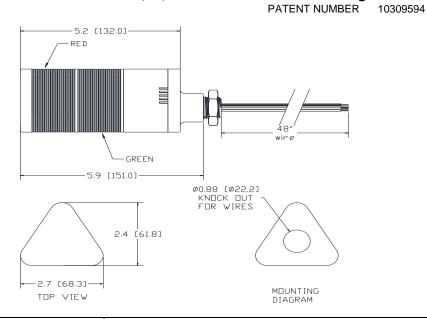

**Dimensions:** Inches (mm)

## **cUL** Recognized

ed ROHS Compliant

LED OPERATION: | CONNECT STACK COLOR WIRE TO POWER AND BROWN WIRE TO POWER.

SOUND OPERATION: CONNECT GRAY AND BLACK WIRES TO POWER FOR CONTINUOUS SOUND.

FOR MEDIUM PULSE, CONNECT GRAY & BLACK TO POWER AND ORANGE WIRE TO GREEN/YELLOW WIRE. FOR DOUBLE PULSE, CONNECT GRAY & BLACK TO POWER AND PURPLE WIRE TO GREEN/YELLOW WIRE. FOR CONT/BEEP, CONNECT GRAY & BLACK TO POWER AND ORANGE & PURPLE TO GREEN/YELLOW WIRE.