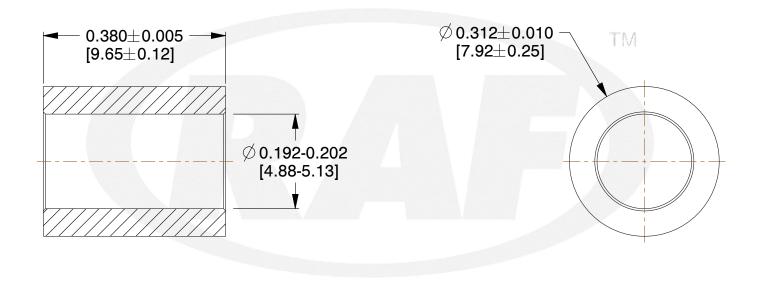

## **NOTES:**

- 1. Material: Polyamide (Nylon) (L-P-410), Composition 6/6
- 2. Finish: Plain
- 3. All Drawing Dimensions are in Inches [mm]
- 4. Unless otherwise specified, Edge Breaks, Radii or Countersinks 0.005-0.015
- 5. All features in accordance with NAS61

NAS61-3A-038

5/16" Round Spacer

**SPACER** SCALE REV 5.00 03 SHEET 1 of 1

COMPONENT