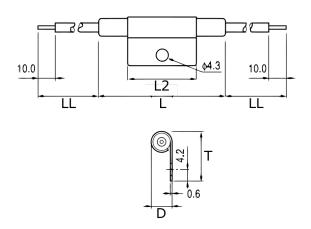

Click here for the 3D model.

| Dimensions |           |
|------------|-----------|
| D          | 7.7mm NOM |
| L          | 47mm NOM  |
| L2         | 27mm      |
| Т          | 18.8mm    |
| LL         | 200mm NOM |