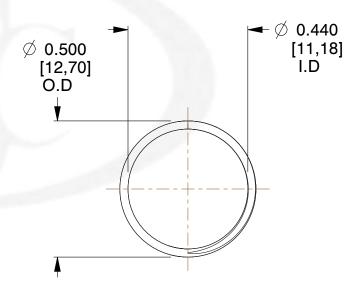

## **NOTES:**

1. Material : Spring Steel 2. Finish : Glod Irridite

3. Ends: Closed and Ground

4. Total Coils: 10.000

5. Sugg. Max. Deflection: 0.510 (in)6. Sugg. Max. Load: 2.300 (lbs)

7. All Drawing Dimensions are in Inches [mm]