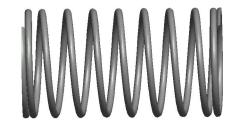

## **NOTES:**

1. Material : Spring Steel 2. Finish : Glod Irridite

3. Ends: Closed and Ground

4. Total Coils: 10.000

5. Sugg. Max. Deflection: 0.510 (in)6. Sugg. Max. Load: 2.300 (lbs)

7. All Drawing Dimensions are in Inches [mm]