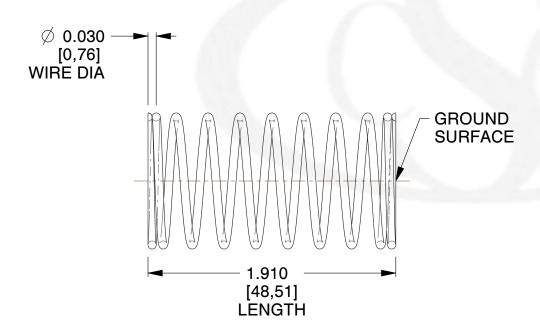

## **NOTES:**

1. Material : Spring Steel 2. Finish : Glod Irridite

3. Ends: Closed and Ground

4. Total Coils: 10.000

5. Sugg. Max. Deflection: 0.510 (in)6. Sugg. Max. Load: 2.300 (lbs)

7. All Drawing Dimensions are in Inches [mm]