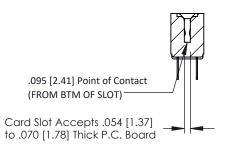

Mounting Option
.128 (3.25) Dia. Mounting Holes

**Contact Detail** 

PC Tail .046x.013(1.17x0.33) - Tail LG=.213(5.41) .156 [3.96] Contact Spacing x .200 [5.08] Row Spacing THIS IS A C.A.D. GENERATED DRAWING
DO NOT MAKE MANUAL REVISIONS TO MAS