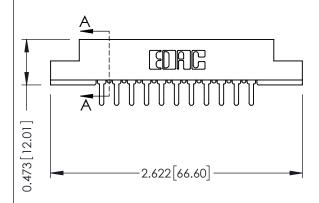

## **See Accompanying Pages for:**

- Contact Bend Details
- Mounting Options

SECTION A-A

307 ENG MASTER

DATE: AUG. 11/09

SHEET 1 OF 3

J.LEE

307 Assembly