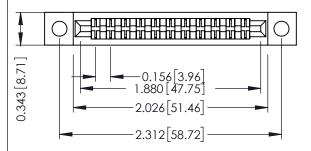

Mounting Option
.128 (3.25) Dia. Mounting Holes

**Contact Detail** 

PC Tail .046x.013(1.17x0.33) - Tail LG=.213(5.41) .156 [3.96] Contact Spacing x .200 [5.08] Row Spacing THIS IS A C.A.D. GENERATED DRAWING
DO NOT MAKE MANUAL REVISIONS TO MAS