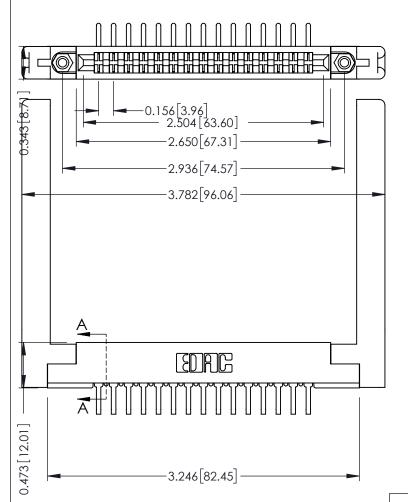

**Mounting Option** .468 (11.89) Offset Card Guides **Contact Detail** 

90 Degree Bend (Code 422 and 440 Contacts) .156 [3.96] Contact Spacing x .200 [5.08] Row Spacing

SECTION A-A

.095 [2.41] Point of Contact (FROM BTM OF SLOT)

Card Slot Accepts .054 [1.37] to .070 [1.78] Thick P.C. Board