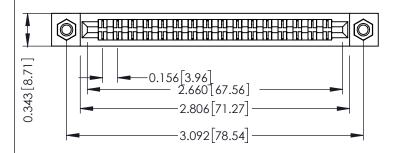

Mounting Option
M3-0.5 Metric Threaded Inserts

**Contact Detail** 

PC Tail .046x.013(1.17x0.33) - Tail LG=.358(9.09) .156 [3.96] Contact Spacing x .200 [5.08] Row Spacing THIS IS A C.A.D. GENERATED DRAWING DO NOT MAKE MANUAL REVISIONS TO MAS

## ACAD REFERENCE NO. 307 ENG MASTER DRAWN: J.LEE DATE: AUG. 11/09 CHECKED: DATE: SCALE: NTS SHEET 1 OF 3 DRAWING NUMBER ISSUE 307 Assembly 1

.095 [2.41] Point of Contact (FROM BTM OF SLOT)

Card Slot Accepts .054 [1.37] to .070 [1.78] Thick P.C. Board