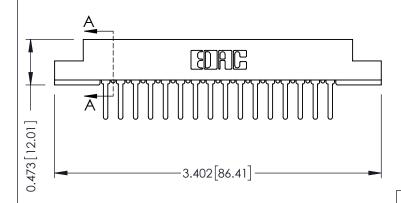

SECTION A-A

See Accompanying Pages for:

- Contact Bend Details
- Mounting Options