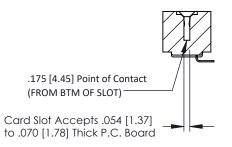

## **SECTION A-A**

**See Accompanying Pages for:** 

- **Contact Bend Details**
- **Mounting Options**

307 / 357 Card Edge Connector Part Number: 307-033-453-102

YOUR CONNECTION TO QUALITY & SERVICE

**EDAC INC** TORONTO, ONTARIO CANADA