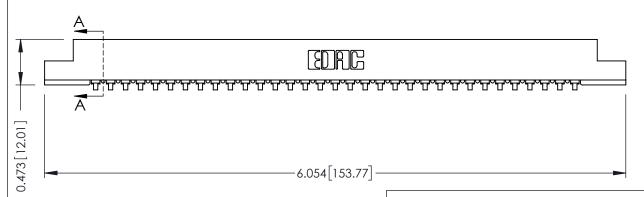

## **SECTION A-A**

**See Accompanying Pages for:** 

- **Contact Bend Details**
- **Mounting Options**

307 / 357 Card Edge Connector Part Number: 307-033-453-102

YOUR CONNECTION TO QUALITY & SERVICE

**EDAC INC** TORONTO, ONTARIO CANADA