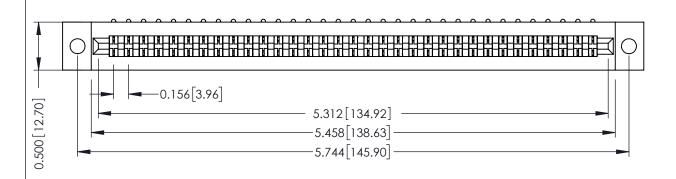

**Mounting Option** .128 (3.25) Dia. Mounting Holes **Contact Detail** 

90 Degree Bend (Code 421 Contacts)

.156 [3.96] Contact Spacing x .200 [5.08] Row Spacing

THIS IS A C.A.D. GENERATED DRAWING DO NOT MAKE MANUAL REVISIONS TO MASTER.

## **SECTION A-A**

**See Accompanying Pages for:** 

- **Contact Bend Details**
- **Mounting Options**

307 / 357 Card Edge Connector Part Number: 307-033-453-102

YOUR CONNECTION TO QUALITY & SERVICE

**EDAC INC** TORONTO, ONTARIO CANADA