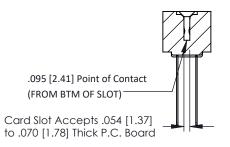

## **SECTION A-A**

**See Accompanying Pages for:** 

- **Contact Bend Details**
- **Mounting Options**

307 / 357 Card Edge Connector Part Number: 307-058-440-204

YOUR CONNECTION TO QUALITY & SERVICE

| ACAD REFERENCE NO. 307 ENG MASTER |                  |
|-----------------------------------|------------------|
| DRAWN: J.LEE                      | DATE: AUG. 11/09 |
| CHECKED:                          | DATE:            |
| SCALE: NTS                        | SHEET 1 OF 3     |
| DRAWING NUMBER                    | ISSUE            |