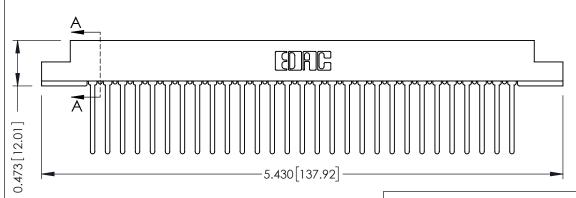

## **SECTION A-A**

**See Accompanying Pages for:** 

- **Contact Bend Details**
- **Mounting Options**

307 / 357 Card Edge Connector Part Number: 307-058-440-204

YOUR CONNECTION TO QUALITY & SERVICE

| ACAD REFERENCE NO. 307 ENG MASTER |                  |
|-----------------------------------|------------------|
| DRAWN: J.LEE                      | DATE: AUG. 11/09 |
| CHECKED:                          | DATE:            |
| SCALE: NTS                        | SHEET 1 OF 3     |
| DRAWING NUMBER                    | ISSUE            |