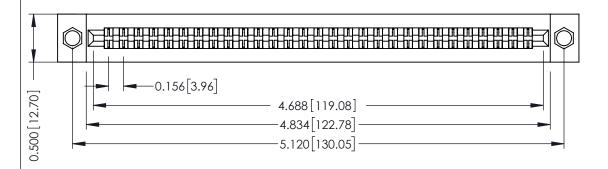

**Mounting Option** .156 (3.96) Dia. Mounting Holes **Contact Detail** 

Wire Wrap .046x.013(1.17x0.33) - Tail LG=.708(17.98) .156 [3.96] Contact Spacing x .200 [5.08] Row Spacing