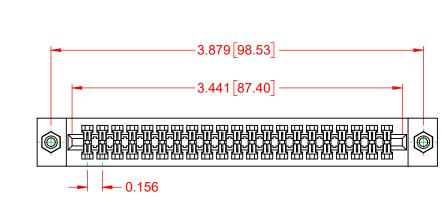

## NOTES:

INSULATOR MATERIAL - POLYPHENYLENE SULPHIDE, UL 94V-0 CONTACT MATERIAL - PHOSPHOR BRONZE ALLOY CONTACT PLATING - GOLD OVER NICKEL UNDERPLATE MOUNTING OPTION - 08-#4-40 Unified Threaded Inserts CONTACT TYPE - 542-Wire Wrap .045 Sq.(1.14 Sq.) - Tail LG=.750(19.05) TOLERANCE<br/>UNLESS OTHERWISE<br/>SPECIFIED.XX±.01.XXX±.005.XXXX±.0005