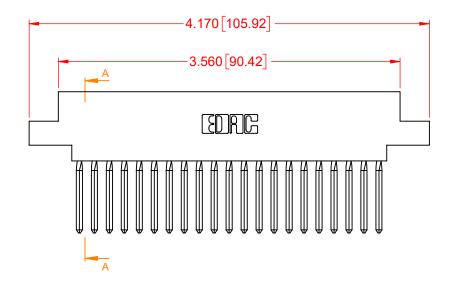

## NOTES:

INSULATOR MATERIAL - POLYPHENYLENE SULPHIDE, UL 94V-0 CONTACT MATERIAL - PHOSPHOR BRONZE ALLOY CONTACT PLATING - GOLD OVER NICKEL UNDERPLATE MOUNTING OPTION - 08-#4-40 Unified Threaded Inserts CONTACT TYPE - 542-Wire Wrap .045 Sq.(1.14 Sq.) - Tail LG=.750(19.05) TOLERANCE<br/>UNLESS OTHERWISE<br/>SPECIFIED.XX±.01.XXX±.005.XXXX±.0005