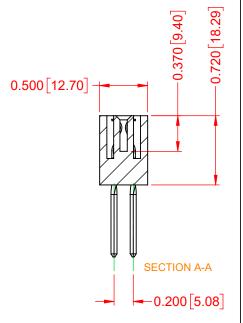

## NOTES:

INSULATOR MATERIAL - POLYPHENYLENE SULPHIDE, UL 94V-0 CONTACT MATERIAL - PHOSPHOR BRONZE ALLOY CONTACT PLATING - GOLD OVER NICKEL UNDERPLATE MOUNTING OPTION - 08-#4-40 Unified Threaded Inserts CONTACT TYPE - 542-Wire Wrap .045 Sq.(1.14 Sq.) - Tail LG=.750(19.05) TOLERANCE<br/>UNLESS OTHERWISE<br/>SPECIFIED.XX±.01.XXX±.005.XXXX±.0005