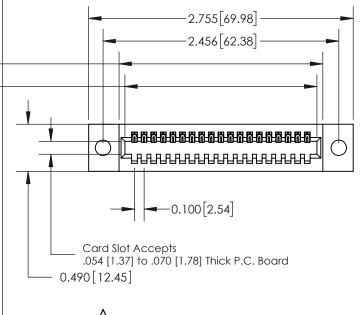

**Mounting Option** 

09-.160 (4.06) Dia. Mounting Holes

**Contact Detail** 

520-P.C. Tail .025 Sq.(0.64 Sq.) - Tail LG=.175(4.45) .100 [2.54] Contact Spacing x .300 [7.62] Row Spacing

0.600[15.24] SECTION A-A

325 ENG MASTER

See Accompanying Page for: **Mounting Options** 

325 Card Edge Connector Part Number: 325-019-520-109

YOUR CONNECTION TO QUALITY & SERVICE

J.LEE DATE: OCT. 06/09 SHEET 1 OF 2 NTS 325 Assembly