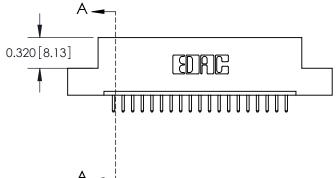

325 ENG MASTER

See Accompanying Page for: **Mounting Options** 

325 Card Edge Connector Part Number: 325-019-520-109

YOUR CONNECTION TO QUALITY & SERVICE

J.LEE DATE: OCT. 06/09 SHEET 1 OF 2 NTS 325 Assembly