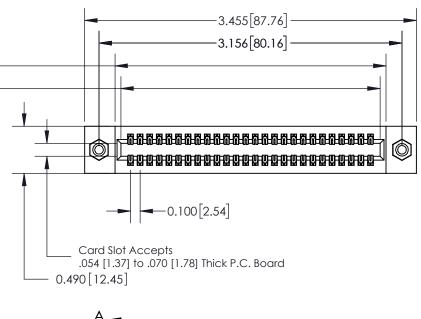

**See Accompanying Page for: Mounting Options** 

325 Card Edge Connector Part Number: 325-052-540-208

YOUR CONNECTION TO QUALITY & SERVICE

| ACAD REFERENCE NO. 325 ENG MASTER |                  |  |  |  |
|-----------------------------------|------------------|--|--|--|
| DRAWN: J.LEE                      | DATE: OCT. 06/09 |  |  |  |
| CHECKED:                          | DATE:            |  |  |  |
| SCALE: NTS                        | SHEET 1 OF 2     |  |  |  |
| DRAWING NUMBER                    | ISSUE            |  |  |  |
| 325 Assembly                      | 1                |  |  |  |