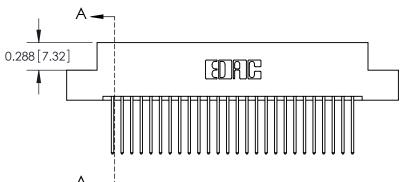

**See Accompanying Page for: Mounting Options** 

325 Card Edge Connector Part Number: 325-052-540-208

YOUR CONNECTION TO QUALITY & SERVICE

| ACAD REFERENCE NO. 325 ENG MASTER |                  |  |  |  |
|-----------------------------------|------------------|--|--|--|
| DRAWN: J.LEE                      | DATE: OCT. 06/09 |  |  |  |
| CHECKED:                          | DATE:            |  |  |  |
| SCALE: NTS                        | SHEET 1 OF 2     |  |  |  |
| DRAWING NUMBER                    | ISSUE            |  |  |  |
| 325 Assembly                      | 1                |  |  |  |