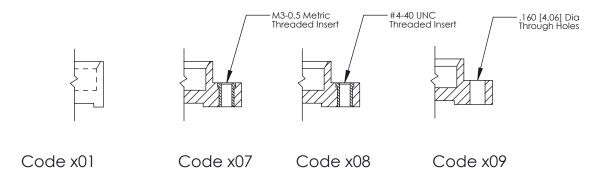

**Mounting Option** 08-#4-40 Unified Threaded Inserts **Contact Detail** 

540-Wire Wrap .025 Sq.(0.64 Sq.) - Tail LG=.560(14.22) .100 [2.54] Contact Spacing x .300 [7.62] Row Spacing

0.600[15.24] **SECTION A-A** 

THIS IS A C.A.D. GENERATED DRAWING
DO NOT MAKE MANUAL REVISIONS TO MASTER.

ISSUE NUMBER

ORIGINAL

1

| 325 Card Edge Connector<br>Mounting Options |                                                                                                                                                            | ACAD REFERENCE NO. 325 ENG MASTER |             |         |           |
|---------------------------------------------|------------------------------------------------------------------------------------------------------------------------------------------------------------|-----------------------------------|-------------|---------|-----------|
|                                             |                                                                                                                                                            | DRAWN:                            | J.LEE       | DATE: O | CT. 06/09 |
|                                             |                                                                                                                                                            | CHECKED:                          |             | DATE:   |           |
|                                             | TORONTO, ONTARIO CANADA  ARE THE PROPERTY OF EDAC INC.,AND SHALL NOT BE REPRODUCED,OR COPIED OR USED AS THE BASIS FOR THE MANUFACTURE OF SALE OF APPARATUS | SCALE:                            | NTS         | SHEET : | 2 OF 2    |
| I   ZII   III                               |                                                                                                                                                            | DRAWING                           | NUMBER      |         | ISSUE     |
| CANADA CANADA                               |                                                                                                                                                            | 3                                 | 25 Assembly |         | 1         |