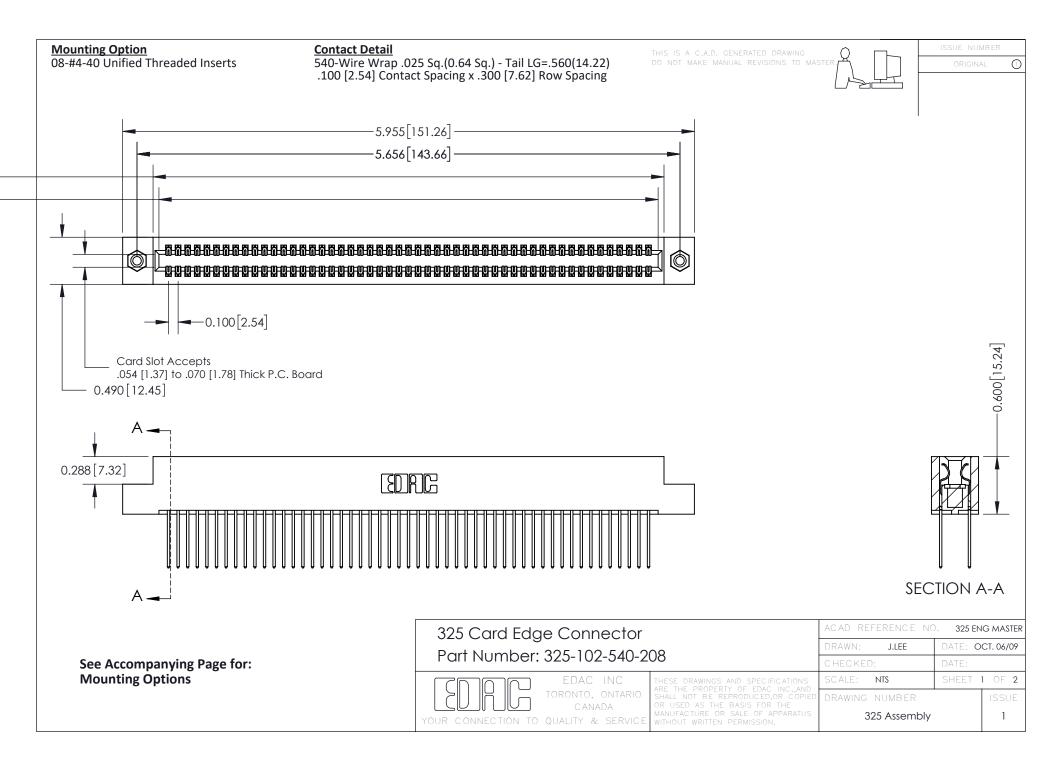

THIS IS A C.A.D. GENERATED DRAWING
DO NOT MAKE MANUAL REVISIONS TO MASTER.



ISSUE NUMBER

ORIGINAL

1



| 325 Card Edge Connector<br>Mounting Options |                                                                                                                                                                                                 | ACAD REFERENCE NO. 325 ENG MASTER |             |         |           |
|---------------------------------------------|-------------------------------------------------------------------------------------------------------------------------------------------------------------------------------------------------|-----------------------------------|-------------|---------|-----------|
|                                             |