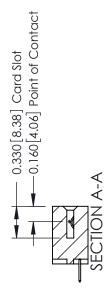

**Mounting Option** 

03-.116 (2.95) I.D. Floating Eyelets

**Contact Detail** 

520-P.C. Tail .030x.018(0.76x0.46) - Tail LG=.175(4.45) .156 [3.96] Contact Spacing x .200 [5.08] Row Spacing

THIS IS A C.A.D. GENERATED DRAWING DO NOT MAKE MANUAL REVISIONS TO MASTER.