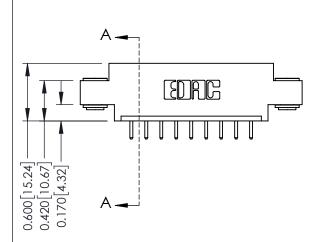

**Mounting Option** 

03-.116 (2.95) I.D. Floating Eyelets

**Contact Detail** 

520-P.C. Tail .030x.018(0.76x0.46) - Tail LG=.175(4.45) .156 [3.96] Contact Spacing x .200 [5.08] Row Spacing

THIS IS A C.A.D. GENERATED DRAWING DO NOT MAKE MANUAL REVISIONS TO MASTER.