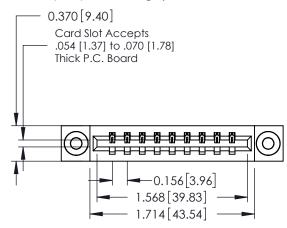

**Mounting Option** 

03-.116 (2.95) I.D. Floating Eyelets

**Contact Detail** 

520-P.C. Tail .030x.018(0.76x0.46) - Tail LG=.175(4.45) .156 [3.96] Contact Spacing x .200 [5.08] Row Spacing

THIS IS A C.A.D. GENERATED DRAWING DO NOT MAKE MANUAL REVISIONS TO MASTER.