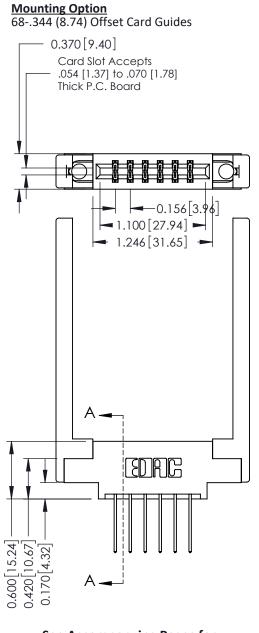

Point of Contact

Card Slot

0.330 [8.38] 0.160[4.06]

337 Assembly

**See Accompanying Pages for:** 

- **Contact Bend Details**
- **Mounting Options**

ISSUE NUMBER

ORIGINAL