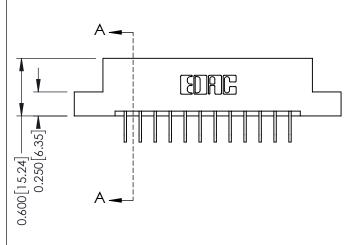

SECTION A-A

ISSUE NUMBER

ORIGINAL

1

| 337 / 387 Series Card Edge           | ACAD REFERENCE NO.                                                                                                                                                                              | 337 ENG                | G MASTER |               |
|--------------------------------------|-------------------------------------------------------------------------------------------------------------------------------------------------------------------------------------------------|------------------------|----------|---------------|
| Contact Bend Detail                  | DRAWN: J.LEE                                                                                                                                                                                    | J.LEE DATE: OCT. 06/09 |          |               |
| Corridor Beria Delaii                | CHECKED:                                                                                                                                                                                        | DATE:                  |          |               |
| EDAC INC                             | THESE DRAWINGS AND SPECIFICATIONS ARE THE PROPERTY OF EDAC INC.,AND SHALL NOT BE REPRODUCED,OR COPIED OR USED AS THE BASIS FOR THE MANUFACTURE OR SALE OF APPARATUS WITHOUT WRITTEN PERMISSION. | SCALE: NTS             | SHEET    | 2 <b>OF</b> 3 |
| TORONTO, ONTARIO CANADA              |                                                                                                                                                                                                 | DRAWING NUMBER         |          | ISSUE         |
| YOUR CONNECTION TO QUALITY & SERVICE |                                                                                                                                                                                                 | 337 Assembly           |          | 1             |