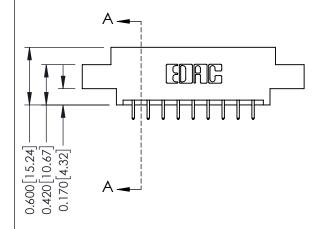

**Mounting Option** 

04-.156 (3.96) Dia. Mounting Holes

**Contact Detail** 

521-P.C. Tail .025 Sq.(0.64 Sq.) - Tail LG=.150(3.81) .156 [3.96] Contact Spacing x .200 [5.08] Row Spacing

THIS IS A C.A.D. GENERATED DRAWING DO NOT MAKE MANUAL REVISIONS TO MASTER.

ISSUE NUMBER

ORIGINAL

1

**See Accompanying Pages for:** 

- **Contact Bend Details**
- **Mounting Options**

| 337 / 387 Series Card Edge Connector |
|--------------------------------------|
| Part Number: 337-018-521-804         |