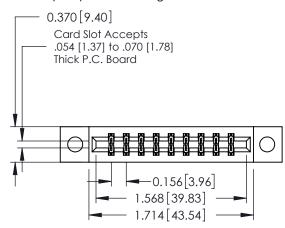

**Mounting Option** 

04-.156 (3.96) Dia. Mounting Holes

**Contact Detail** 

521-P.C. Tail .025 Sq.(0.64 Sq.) - Tail LG=.150(3.81) .156 [3.96] Contact Spacing x .200 [5.08] Row Spacing

THIS IS A C.A.D. GENERATED DRAWING DO NOT MAKE MANUAL REVISIONS TO MASTER.

ISSUE NUMBER

ORIGINAL

1

**See Accompanying Pages for:** 

- **Contact Bend Details**
- **Mounting Options**

| 337 / 387 Series Card Edge Connector |
|--------------------------------------|
| Part Number: 337-018-521-804         |