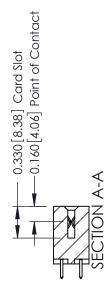

**Mounting Option** 

04-.156 (3.96) Dia. Mounting Holes

**Contact Detail** 

521-P.C. Tail .025 Sq.(0.64 Sq.) - Tail LG=.150(3.81) .156 [3.96] Contact Spacing x .200 [5.08] Row Spacing

THIS IS A C.A.D. GENERATED DRAWING DO NOT MAKE MANUAL REVISIONS TO MASTER.